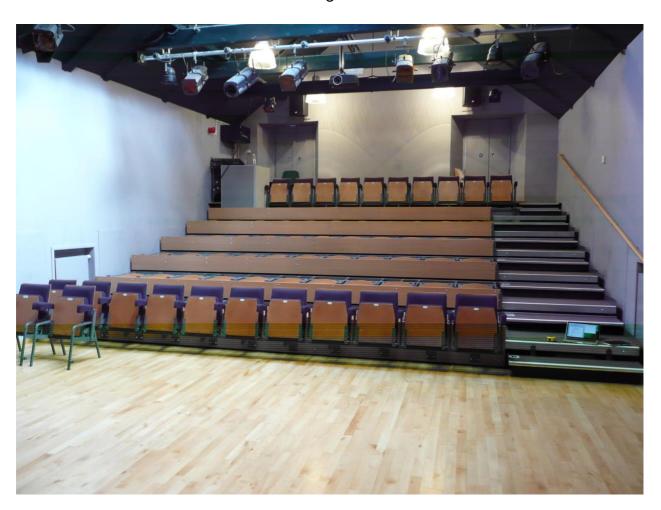

- Venue is in village centre on east side of A762 road. Car parking on street.
- Built as school in 1743 and converted to Arts Centre in 2007.
- Max capacity 92 with 76 on retractable seating rake. Extra seats can be added at front.
- Mobile reception limited. Payphone outside venue.
- New Galloway has hotel, general store and post office. Cashpoint in shop at Balmaclellan (1 mile). Bank, petrol at St.John's Town of Dalry (3 miles). Other services at Castle Douglas (16 miles).

#### **Hall Details**

- Hall Dimensions: 6.55M (21'6") wide x 10.16M (33'4") long with seats retracted. Height at side walls 3.43M (11'3") rising to approx 5.79M (19') at apex. 6 roof trusses @ 3.84M (12'7").
- Stage area: 6.55M (21'6") wide x 4.7M (15'5") deep (if only seating rake in use with no loose seats). Height to LX grid 3.81M (12'6"). Crossover through back corridor.
- Décor: floor wood laminate, no markings; side walls light grey; roof dark green. Stage area has black drape surround on tab track.
- Get-in: through venue foyer, wide single door, through foyer & double doors into performing space. 1.22M (4') wide x 1.98M (6'6") high. Approx 10M from van loading area to stage.