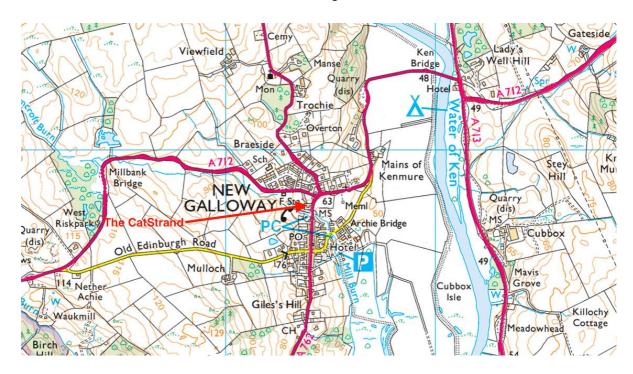

- Venue is in village centre on east side of A762 road. Car parking on street.
- Built as school in 1743 and converted to Arts Centre in 2007.
- Max capacity 92 with 76 on retractable seating rake. Extra seats can be added at front.
- Mobile reception limited. Payphone outside venue.
- New Galloway has hotel, general store and post office. Cashpoint in shop at Balmaclellan (1 mile). Bank, petrol at St.John's Town of Dalry (3 miles). Other services at Castle Douglas (16 miles).