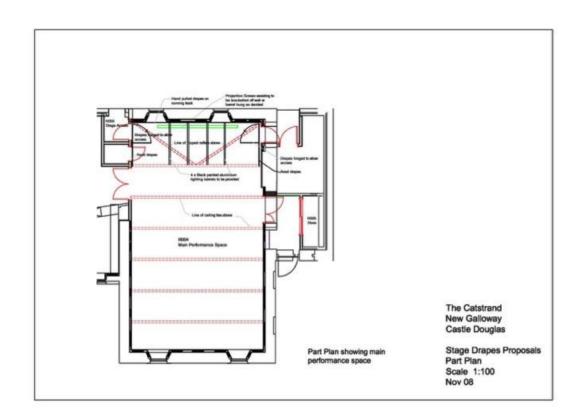

#### **Hall Details**

- Hall Dimensions: 6.55M (21'6") wide x 10.16M (33'4") long with seats retracted. Height at side walls 3.43M (11'3") rising to approx 5.79M (19') at apex. 6 roof trusses @ 3.84M (12'7").
- Stage area: 6.55M (21'6") wide x 4.7M (15'5") deep (if only seating rake in use with no loose seats). Height to LX grid 3.81M (12'6"). Crossover through back corridor.
- Décor: floor wood laminate, no markings; side walls light grey; roof dark green. Stage area has black drape surround on tab track.
- Get-in: through venue foyer, wide single door, through foyer & double doors into performing space. 1.22M (4') wide x 1.98M (6'6") high. Approx 10M from van loading area to stage.