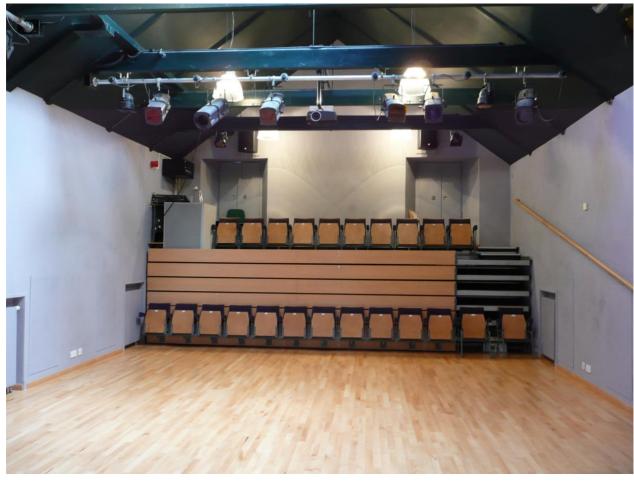

- Venue is in village centre on east side of A762 road. Car parking on street.
- Built as school in 1743 and converted to Arts Centre in 2007.
- Max capacity 92 with 76 on retractable seating rake. Extra seats can be added at front.
- Mobile reception limited. Payphone outside venue.
- New Galloway has hotel, general store and post office. Cashpoint in shop at Balmaclellan (1 mile). Bank, petrol at St.John's Town of Dalry (3 miles). Other services at Castle Douglas (16 miles).

#### **Hall Details**

- Hall Dimensions: 6.55M (21'6") wide x 10.16M (33'4") long with seats retracted. Height at side walls 3.43M (11'3") rising to approx 5.79M (19') at apex. 6 roof trusses @ 3.84M (12'7").
- Stage area: 6.55M (21'6") wide x 4.7M (15'5") deep (if only seating rake in use with no loose seats). Height to LX grid 3.81M (12'6"). Crossover through back corridor.
- Décor: floor wood laminate, no markings; side walls light grey; roof dark green. Stage area has black drape surround on tab track.
- Get-in: through venue foyer, wide single door, through foyer & double doors into performing space. 1.22M (4') wide x 1.98M (6'6") high. Approx 10M from van loading area to stage.

## **Technical**

- Power: 200amp 3-phase incomer in stage left emergency exit lobby.
- Stage lighting rig Zero88 12/24 Juggler desk, 12 channel Chiili hardwired dimmers,10 x 650w fresnels (side LX bars), 6 x LEDJ wash lights (LED), 3 x LEDJ battens (LED), 8 Marconi LED spots.
- PA system Allen & Heath Qu-24 digital mixer, PLX 1804 amps, 4 x Wharfedale SI speakers, 16 channel multi-core to stage, range of mics, stands & DI boxes.
- Projector & screen available. Blu-ray & DVD players.
- Houselights are 4 x dimmable Par56 cans, separate dimmer control at FOH control position and by fire exit, or switched roof-lights.