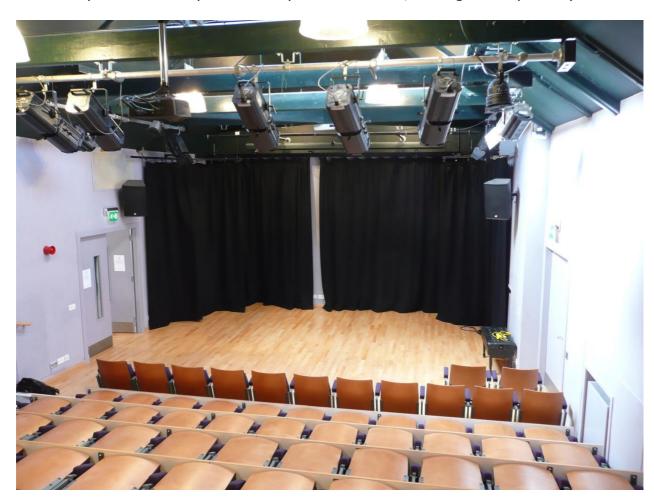

#### **Hall Details**

- Hall Dimensions: 6.55M (21'6") wide x 10.16M (33'4") long with seats retracted. Height at side walls 3.43M (11'3") rising to approx 5.79M (19') at apex. 6 roof trusses @ 3.84M (12'7").
- Stage area: 6.55M (21'6") wide x 4.7M (15'5") deep (if only seating rake in use with no loose seats). Height to LX grid 3.81M (12'6"). Crossover through back corridor.
- Décor: floor wood laminate, no markings; side walls light grey; roof dark green. Stage area has black drape surround on tab track.
- Get-in: through venue foyer, wide single door, through foyer & double doors into performing space. 1.22M (4') wide x 1.98M (6'6") high. Approx 10M from van loading area to stage.

- Acoustics good.
- Blackout perfect skylight has electric blinds.
- Heating by wall-recessed radiators.
- Grand piano available. Smoke detector in performing space can be isolated.
- 8-step 3-part Zarges ladder available.

## **Technical**

- Power: 200amp 3-phase incomer in stage left emergency exit lobby.
- Stage lighting rig Zero88 12/24 Juggler desk, 12 channel Chiili hardwired dimmers,10 x 650w fresnels (side LX bars), 6 x LEDJ wash lights (LED), 3 x LEDJ battens (LED), 8 Marconi LED spots.
- PA system Allen & Heath Qu-24 digital mixer, PLX 1804 amps, 4 x Wharfedale SI speakers, 16 channel multi-core to stage, range of mics, stands & DI boxes.
- Projector & screen available. Blu-ray & DVD players.
- Houselights are 4 x dimmable Par56 cans, separate dimmer control at FOH control position and by fire exit, or switched roof-lights.