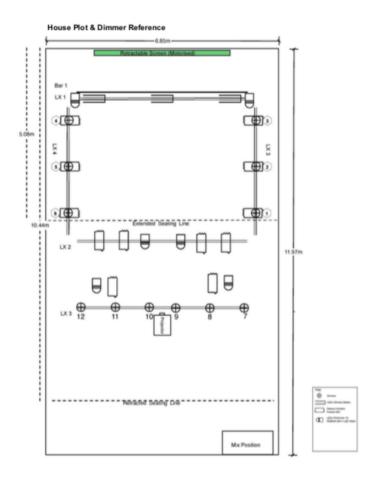

## **Technical**

- Power: 200amp 3-phase incomer in stage left emergency exit lobby.
- Stage lighting rig Zero88 12/24 Juggler desk, 12 channel Chiili hardwired dimmers,10 x 650w fresnels (side LX bars), 6 x LEDJ wash lights (LED), 3 x LEDJ battens (LED), 8 Marconi LED spots.
- PA system Allen & Heath Qu-24 digital mixer, PLX 1804 amps, 4 x Wharfedale SI speakers, 16 channel multi-core to stage, range of mics, stands & DI boxes.
- Projector & screen available. Blu-ray & DVD players.
- Houselights are 4 x dimmable Par56 cans, separate dimmer control at FOH control position and by fire exit, or switched roof-lights.