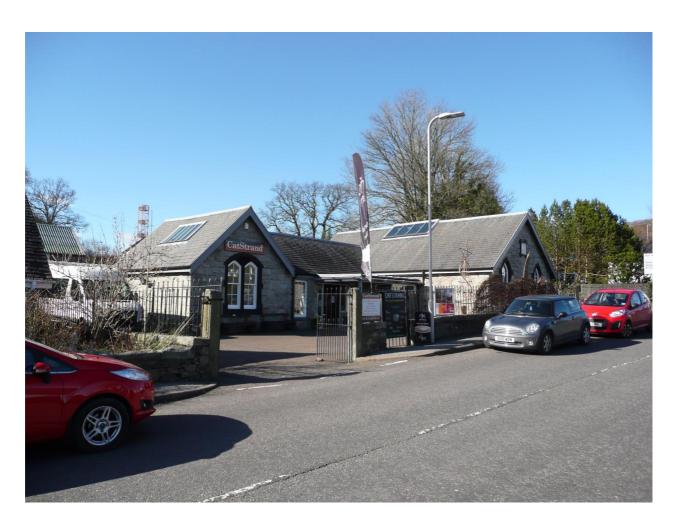

# **General Information**

Address: The CatStrand, High St, New Galloway, Castle Douglas, Kirkcudbrightshire DG7 3RN Tel: 01644 420374 Venue is staffed. <a href="http://www.catstrand.com/">http://www.catstrand.com/</a> Wi-Fi available at venue.

- Venue is in village centre on east side of A762 road. Car parking on street.
- Built as school in 1743 and converted to Arts Centre in 2007.
- Max capacity 92 with 76 on retractable seating rake. Extra seats can be added at front.
- Mobile reception limited. Payphone outside venue.
- New Galloway has hotel, general store and post office. Cashpoint in shop at Balmaclellan (1 mile). Bank, petrol at St.John's Town of Dalry (3 miles). Other services at Castle Douglas (16 miles).