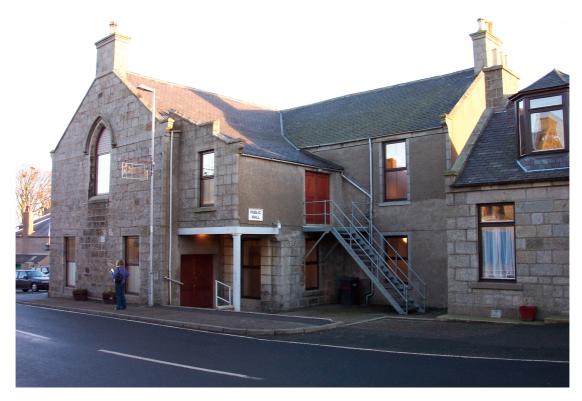

- Venue is in middle of village on Church Crescent/Fordyce Terrace A981 road to Fraserburgh, opposite church and cafe. Car park across road from venue.
- Built late Victorian era and refurbished in 1962.
- Capacity approx 150 if performing on stage, up to 80 if performing on floor. Metal framed ply, stacking, non-interlocking chairs.
- Mobile reception reasonable, payphone in foyer.
- New Deer has a bank & cashpoint, general store, pub & café.
  Petrol and hotel at Mintlaw (7 miles). Other services in Peterhead (15 miles) or Fraserburgh (16 miles).

#### **Hall Details**

- Hall Dimensions: 15M (49'3") long x 8.15M (26'9") wide. Height at side walls 5M (16'5") rising to 6M(19'8") at centre (roof is arched).
- Stage: Proscenium opening 6.1M (20') wide x 3M (9'10") high, stage depth 4M (13'2'). Height of stage 0.9M (3'). Wings 1M (3'4") stage right, 1.6M (5'3") stage left. Crossover behind back drapes. 5-step treads off stage left into small hall/dressing room.
- Décor: floor light wood with badminton court markings; walls dark beige lower, light beige upper; roof cream. Windows and stage have rust red curtains/drapes, stage drapes cream.
- Get-in: up outside fire escape (15 steps) through double doors into store and double doors into hall (not straight) approx 1.3M (4'3") wide x 2M (6'7") high. Approx 25M from van loading area to stage. Parking for loading outside adjacent house needs consideration.
- Acoustics good.
- Blackout good all windows have lined curtains.
- Heating by convector units in corners of hall.
- Upright (old) piano available. Smoke detectors.
- Ladders available.