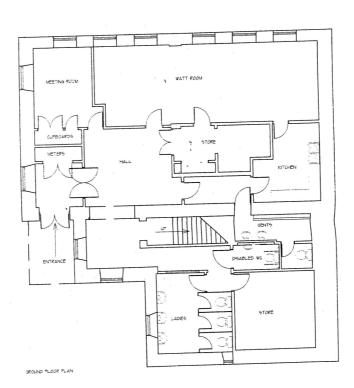

#### **Hall Details**

- Hall Dimensions: 15M (49'3") long x 8.15M (26'9") wide. Height at side walls 5M (16'5") rising to 6M(19'8") at centre (roof is arched).
- Stage: Proscenium opening 6.1M (20') wide x 3M (9'10") high, stage depth 4M (13'2'). Height of stage 0.9M (3'). Wings 1M (3'4") stage right, 1.6M (5'3") stage left. Crossover behind back drapes. 5-step treads off stage left into small hall/dressing room.
- Décor: floor light wood with badminton court markings; walls dark beige lower, light beige upper; roof cream. Windows and stage have rust red curtains/drapes, stage drapes cream.
- Get-in: up outside fire escape (15 steps) through double doors into store and double doors into hall (not straight) approx 1.3M (4'3") wide x 2M (6'7") high. Approx 25M from van loading area to stage. Parking for loading outside adjacent house needs consideration.
- Acoustics good.
- Blackout good all windows have lined curtains.
- Heating by convector units in corners of hall.
- Upright (old) piano available. Smoke detectors.
- Ladders available.

### **Backstage**

- Small hall adjacent to stage can be used as dressing room. Separate toilet off this room.
- Kitchen available.
- Bar and refreshments can be arranged.

NEW DEEK