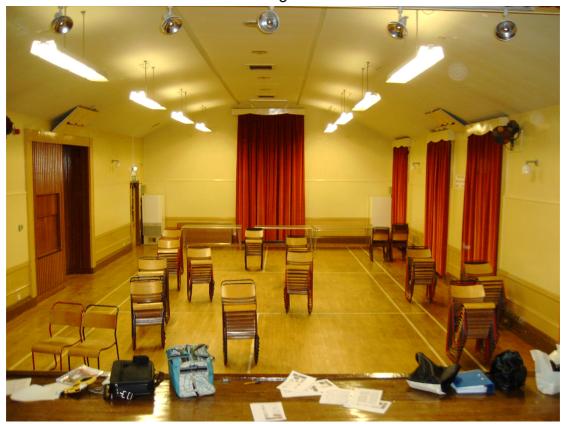

#### **Hall Details**

- Hall Dimensions: 15M (49'3") long x 8.15M (26'9") wide. Height at side walls 5M (16'5") rising to 6M(19'8") at centre (roof is arched).
- Stage: Proscenium opening 6.1M (20') wide x 3M (9'10") high, stage depth 4M (13'2'). Height of stage 0.9M (3'). Wings 1M (3'4") stage right, 1.6M (5'3") stage left. Crossover behind back drapes. 5-step treads off stage left into small hall/dressing room.
- Décor: floor light wood with badminton court markings; walls dark beige lower, light beige upper; roof cream. Windows and stage have rust red curtains/drapes, stage drapes cream.
- Get-in: up outside fire escape (15 steps) through double doors into store and double doors into hall (not straight) approx 1.3M (4'3") wide x 2M (6'7") high. Approx 25M from van loading area to stage. Parking for loading outside adjacent house needs consideration.
- Acoustics good.
- Blackout good all windows have lined curtains.
- Heating by convector units in corners of hall.
- Upright (old) piano available. Smoke detectors.
- Ladders available.