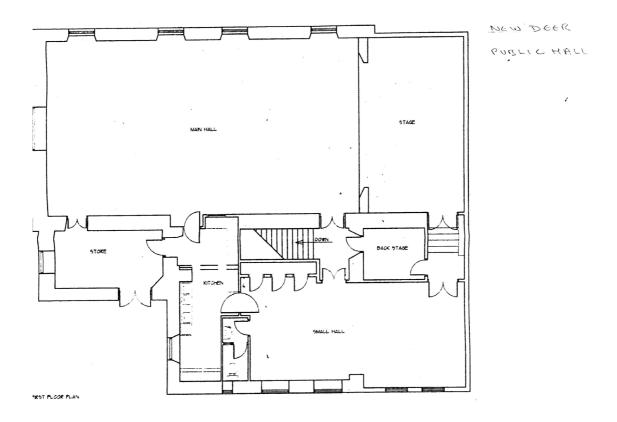

#### **Hall Details**

- Hall Dimensions: 15M (49'3") long x 8.15M (26'9") wide. Height at side walls 5M (16'5") rising to 6M(19'8") at centre (roof is arched).
- Stage: Proscenium opening 6.1M (20') wide x 3M (9'10") high, stage depth 4M (13'2'). Height of stage 0.9M (3'). Wings 1M (3'4") stage right, 1.6M (5'3") stage left. Crossover behind back drapes. 5-step treads off stage left into small hall/dressing room.
- Décor: floor light wood with badminton court markings; walls dark beige lower, light beige upper; roof cream. Windows and stage have rust red curtains/drapes, stage drapes cream.
- Get-in: up outside fire escape (15 steps) through double doors into store and double doors into hall (not straight) approx 1.3M (4'3") wide x 2M (6'7") high. Approx 25M from van loading area to stage. Parking for loading outside adjacent house needs consideration.
- Acoustics good.
- Blackout good all windows have lined curtains.
- Heating by convector units in corners of hall.
- Upright (old) piano available. Smoke detectors.
- Ladders available.

#### **Technical**

- Power: Assumed to be 100amp 3-phase incomer in downstairs switch room. 3 x 32amp single phase socket sin stage left wing. Single 13amp socket outlets in hall.
- Stage lighting 12 channel 2-preset desk, dimmers unseen, 2 x 500w profile spots on FOH perches, line of domestic spots on advance bar, 2 stage 6 circuit LX bars, no details of lanterns.
- Small PA with wall mounted speakers other details unknown.
- Houselights are switched overhead fluorescents or dimmable wall lights, switched from stage.

### **Backstage**

- Small hall adjacent to stage can be used as dressing room. Separate toilet off this room.
- Kitchen available.
- Bar and refreshments can be arranged.

NEW DEEK