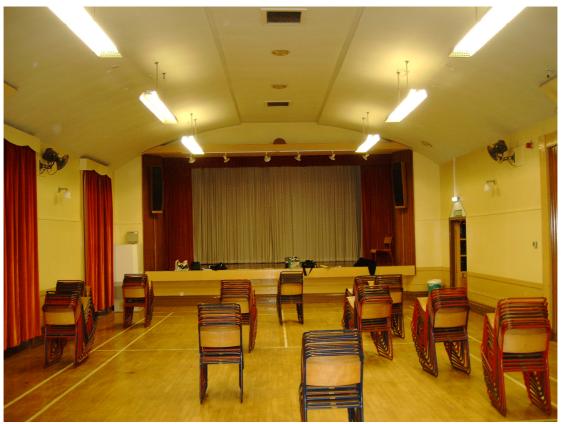

#### **Hall Details**

- Hall Dimensions: 15M (49'3") long x 8.15M (26'9") wide. Height at side walls 5M (16'5") rising to 6M(19'8") at centre (roof is arched).
- Stage: Proscenium opening 6.1M (20') wide x 3M (9'10") high, stage depth 4M (13'2'). Height of stage 0.9M (3'). Wings 1M (3'4") stage right, 1.6M (5'3") stage left. Crossover behind back drapes. 5-step treads off stage left into small hall/dressing room.
- Décor: floor light wood with badminton court markings; walls dark beige lower, light beige upper; roof cream. Windows and stage have rust red curtains/drapes, stage drapes cream.
- Get-in: up outside fire escape (15 steps) through double doors into store and double doors into hall (not straight) approx 1.3M (4'3") wide x 2M (6'7") high. Approx 25M from van loading area to stage. Parking for loading outside adjacent house needs consideration.
- Acoustics good.
- Blackout good all windows have lined curtains.
- Heating by convector units in corners of hall.
- Upright (old) piano available. Smoke detectors.
- Ladders available.