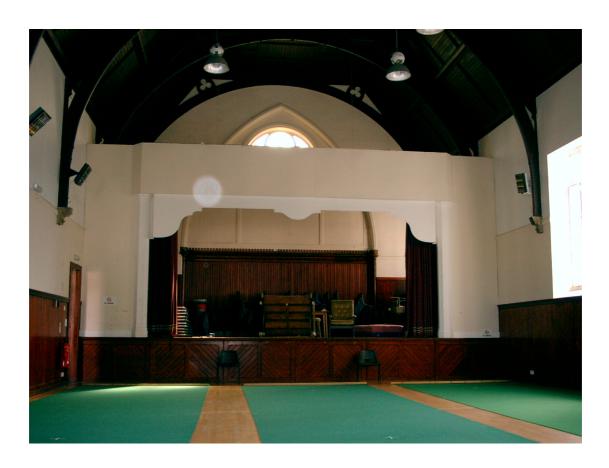

### <u> Hall Details - Victoria Hall</u>

- Hall Dimensions: 14.5M (47'7") long x 10M (32'10") wide. Height above approx 6M (19'8") at side walls rising to 10M (32'10") in centre (arched roof).
- Stage: Proscenium opening 6.9M (22'8") wide x 3.6M (11'10") high, stage depth 4.5M (14'9"). Height of stage 1M (3'3"). Wings 1.6M (5'3") both sides. No crossover, 5-step portable access treads.
- Décor: floor polished wood with Badminton court markings; walls wood panelling lower, white upper; roof wood panelled. Stage FOH tabs red.
- Get-in: through front doors, slight ramp outside, 2 double doors straight into hall 1.5M (4'11") wide x 2.55M (8'4") high. Approx 20M from van loading area to stage.
- Acoustics slightly reverberant.
- Blackout reasonable all windows have lined curtains.
- Heating by red-glow wall mounted heaters
- Upright piano on stage. No smoke detectors.
- No access equipment.