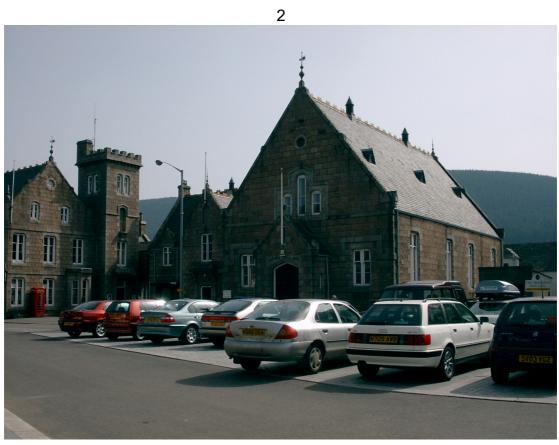

- Venue is in centre of the town opposite the old railway station just off the main A93 road on the north side. Car parking in square outside hall.
- Built as public hall in 1895
- Capacity up to 200 if stage used, approx 150 if performing on floor. Plastic, stacking, non-interlocking chairs.
- Mobile reception good. Payphone outside hall.
- Ballater has bank, cashpoint, petrol, shops, hotels and cafes.