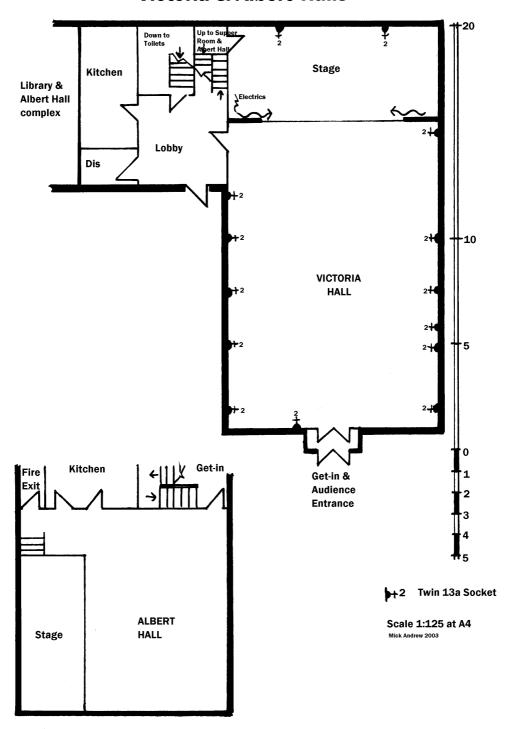

### <u> Hall Details - Victoria Hall</u>

- Hall Dimensions: 14.5M (47'7") long x 10M (32'10") wide. Height above approx 6M (19'8") at side walls rising to 10M (32'10") in centre (arched roof).
- Stage: Proscenium opening 6.9M (22'8") wide x 3.6M (11'10") high, stage depth 4.5M (14'9"). Height of stage 1M (3'3"). Wings 1.6M (5'3") both sides. No crossover, 5-step portable access treads.
- Décor: floor polished wood with Badminton court markings; walls wood panelling lower, white upper; roof wood panelled. Stage FOH tabs red.
- Get-in: through front doors, slight ramp outside, 2 double doors straight into hall 1.5M (4'11") wide x 2.55M (8'4") high. Approx 20M from van loading area to stage.
- Acoustics slightly reverberant.
- Blackout reasonable all windows have lined curtains.
- Heating by red-glow wall mounted heaters
- Upright piano on stage. No smoke detectors.
- No access equipment.

#### **Technical**

- Power: 100amp single-phase incomer, 13amp sockets on 32amp ring main.
- No stage lighting.
- No sound equipment.
- Houselights are switched hanging sodium lights, switched from hall entrance.

#### Backstage

- Can use supper room upstairs as dressing room.
- Kitchen available.
- No separate toilets.
- Refreshments & bar can be arranged.

<u>Albert Hall (upstairs)</u> – 10.1M wide x 13.12M long including stage. Approx 100 capacity. No lighting or sound equipment. Redglow heaters.