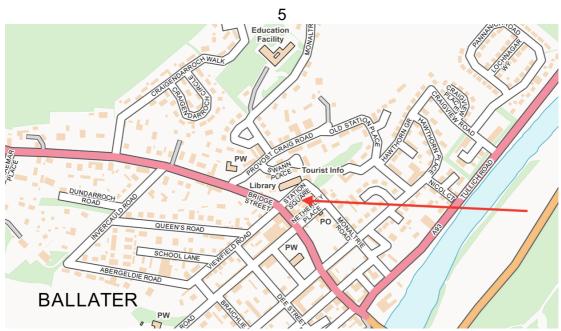

- Venue is in centre of the town opposite the old railway station just off the main A93 road on the north side. Car parking in square outside hall.
- Built as public hall in 1895
- Capacity up to 200 if stage used, approx 150 if performing on floor. Plastic, stacking, non-interlocking chairs.
- Mobile reception good. Payphone outside hall.
- Ballater has bank, cashpoint, petrol, shops, hotels and cafes.