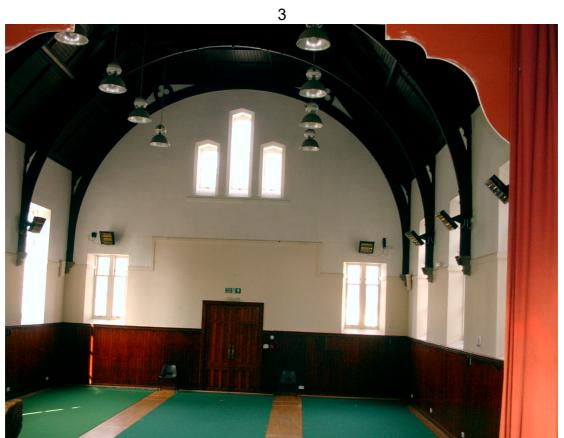

### <u> Hall Details - Victoria Hall</u>

- Hall Dimensions: 14.5M (47'7") long x 10M (32'10") wide. Height above approx 6M (19'8") at side walls rising to 10M (32'10") in centre (arched roof).
- Stage: Proscenium opening 6.9M (22'8") wide x 3.6M (11'10") high, stage depth 4.5M (14'9"). Height of stage 1M (3'3"). Wings 1.6M (5'3") both sides. No crossover, 5-step portable access treads.
- Décor: floor polished wood with Badminton court markings; walls wood panelling lower, white upper; roof wood panelled. Stage FOH tabs red.
- Get-in: through front doors, slight ramp outside, 2 double doors straight into hall 1.5M (4'11") wide x 2.55M (8'4") high. Approx 20M from van loading area to stage.
- Acoustics slightly reverberant.
- Blackout reasonable all windows have lined curtains.
- Heating by red-glow wall mounted heaters
- Upright piano on stage. No smoke detectors.
- No access equipment.