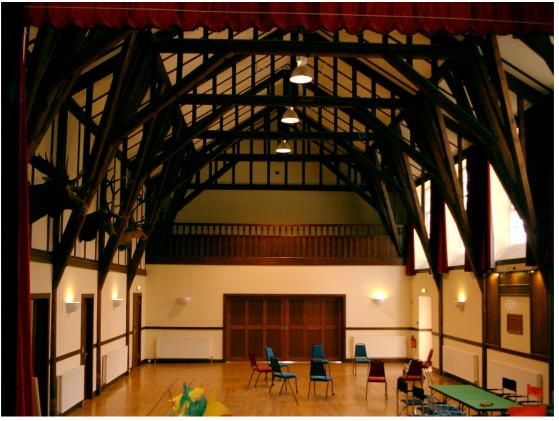

#### Hall Details

- Hall Dimensions: 16.8M (55'1") long by 9.05M (29'8") wide. Height approx 6M (19'8") at side walls rising to 9M (29'6") at centre. 5 roof trusses in hall @ approx 7.5M (24'7") height.
- Stage: Proscenium opening 5.5M (18') wide x 3.4M (11'2") high at sides rising to 4M (13'2") over centre. Depth 6.17M (20'3"). Height of stage 1.05M (3'5'). Wings 1.85M (6'1") stage right, 0.65M (2'2") stage left. Crossover through dressing room at rear of stage. 6 step treads on stage left.
- Décor: floor polished wood with badminton court markings; walls & roof cream. Dark wood structural beams and supports. Stage has red FOH tabs.
- Get-in: through side fire exit in hall (far end from stage). One set double doors straight into hall 1.35M (4'5") wide x 2.25M (7'4") high. Approx 20M from van loading area to hall.
- Acoustics good.
- Blackout good.
- Heating by radiators.
- Electric keyboard backstage. No smoke detectors.
- No access equipment.