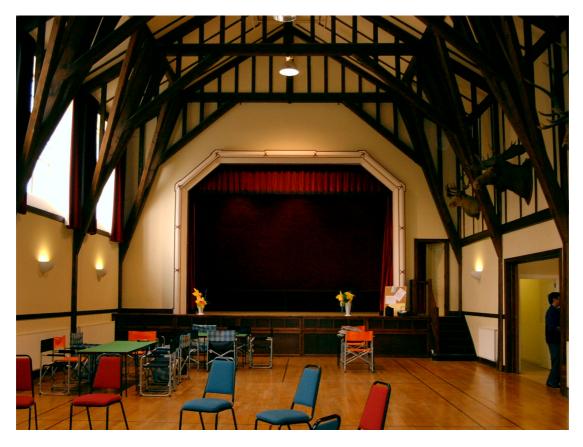

#### Hall Details

- Hall Dimensions: 16.8M (55'1") long by 9.05M (29'8") wide. Height approx 6M (19'8") at side walls rising to 9M (29'6") at centre. 5 roof trusses in hall @ approx 7.5M (24'7") height.
- Stage: Proscenium opening 5.5M (18') wide x 3.4M (11'2") high at sides rising to 4M (13'2") over centre. Depth 6.17M (20'3"). Height of stage 1.05M (3'5'). Wings 1.85M (6'1") stage right, 0.65M (2'2") stage left. Crossover through dressing room at rear of stage. 6 step treads on stage left.
- Décor: floor polished wood with badminton court markings; walls & roof cream. Dark wood structural beams and supports. Stage has red FOH tabs.
- Get-in: through side fire exit in hall (far end from stage). One set double doors straight into hall 1.35M (4'5") wide x 2.25M (7'4") high. Approx 20M from van loading area to hall.
- Acoustics good.
- Blackout good.
- Heating by radiators.
- Electric keyboard backstage. No smoke detectors.
- No access equipment.