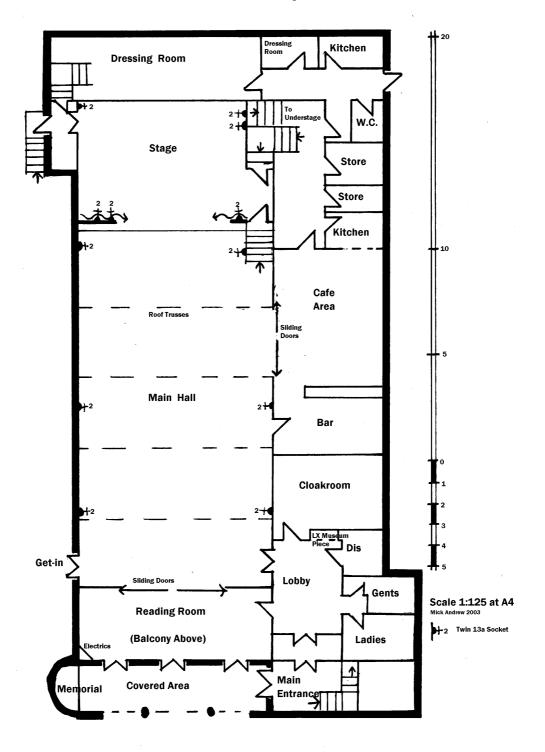

#### Hall Details

- Hall Dimensions: 16.8M (55'1") long by 9.05M (29'8") wide. Height approx 6M (19'8") at side walls rising to 9M (29'6") at centre. 5 roof trusses in hall @ approx 7.5M (24'7") height.
- Stage: Proscenium opening 5.5M (18') wide x 3.4M (11'2") high at sides rising to 4M (13'2") over centre. Depth 6.17M (20'3"). Height of stage 1.05M (3'5'). Wings 1.85M (6'1") stage right, 0.65M (2'2") stage left. Crossover through dressing room at rear of stage. 6 step treads on stage left.
- Décor: floor polished wood with badminton court markings; walls & roof cream. Dark wood structural beams and supports. Stage has red FOH tabs.
- Get-in: through side fire exit in hall (far end from stage). One set double doors straight into hall 1.35M (4'5") wide x 2.25M (7'4") high. Approx 20M from van loading area to hall.
- Acoustics good.
- Blackout good.
- Heating by radiators.
- Electric keyboard backstage. No smoke detectors.
- No access equipment.

## <u>Technical</u>

- Power: 100amp 3-phase incomer in reading room. Ring main on 32amp trip.
- No stage lighting rig but dimmable 12v spots and floods above stage.
- Mobile PA rig Peavey 6 input/2 output mixer/amp, 2 Peavey speakers, 1 microphone.
- Houselights are switched uplighters or overhead sodium lights. Switched by hall entrance.

## <u>Backstage</u>

- 1 large and 1 small dressing room backstage with separate toilet.
- Kitchen available.
- Café and Bar area off hall, refreshments can be arranged if booked.

ABOYNE Victory Hall