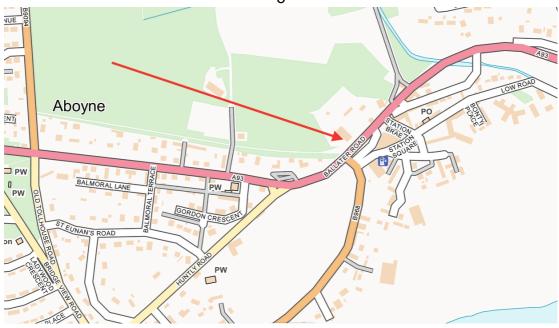

### **General Information**

Address: Victory Hall, Ballater Road, Aboyne, Aberdeenshire AB34 5HY. Tel: 01339 886319. www.victoryhallaboyne.com/index.html

- Venue is on north side of main A93 road at east end of village opposite shops and old station square. Car park at hall.
- Built 1920 as community hall. Upgraded in 2000.
- Capacity up to 200 if stage used, approx 150 if performing on floor. Mix of padded and plastic, stacking, interlocking chairs.
- Mobile reception good, payphone opposite hall.
- Aboyne has all services.