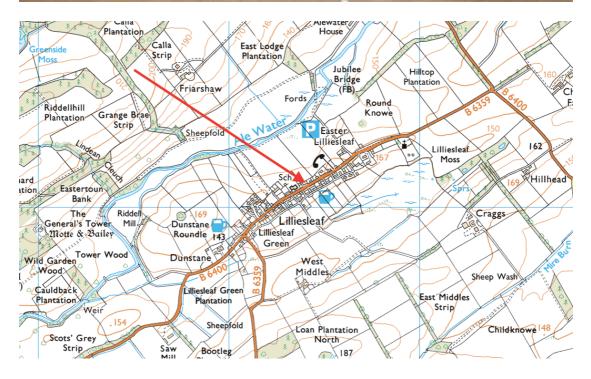

### **General Information**

Address: Currie Memorial Hall, Main Street, Lilliesleaf, Roxburghshire TD6 9JD

https://en-gb.facebook.com/pages/category/Community/Currie-Memorial-Hall-133262183385565/

- Venue is in centre of village on north side of B6359 road next to school. Parking on street outside.
- Built 1900 as community hall
- Capacity up to 120. Approx 80 for large shows. Stacking, interlocking, plastic chairs.
- Mobile reception variable. Payphone in middle of village by Plough Inn.
- Lilliesleaf has no shops or other services except pub. Nearest Banks, cashpoint, petrol, stores in Selkirk (6 miles).