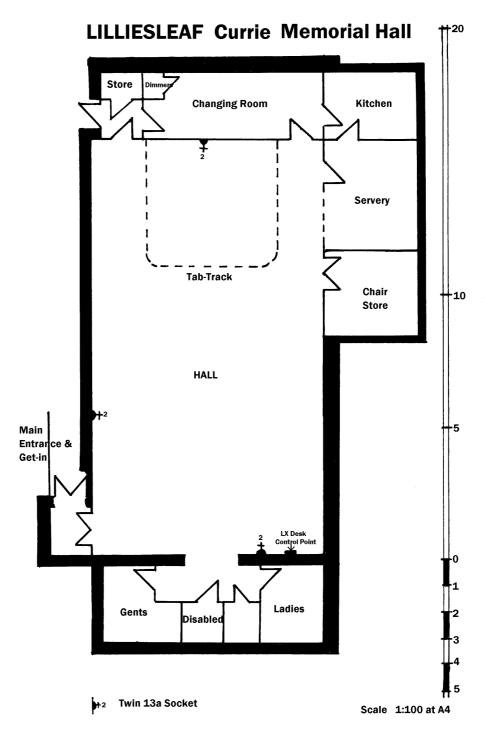

## Hall Details

- Hall Dimensions: 8.8M (28'10") wide x 15.24M (50') long. Height at side walls 4.1M (13'5") rising to 6.1M (20') over centre.
- No Stage but 15 x 4'sq rostra available & treads to create stage 4.88M sq (16'sq) @ 0.69M (2'3") height. Crossover possible through back corridor. Also 6 x rostra for seating rake. Tab track removed in 2018.
- Décor floor wood with badminton court markings; walls grey-blue panelling lower, white upper; roof dark wood.
- Get-in: through FOH entrance, ramp outside, right angle turn, 2 sets double doors 1.07M (3'6") wide x 2.09M (6'10") high. Approx 15M from van loading area to stage area.
- Acoustics good.
- Blackout reasonable all windows had curtains but some stray light exists.
- Heating by radiators.
- Upright piano available. No smoke detectors.
- Ladders have to be borrowed.

# <u>Technical</u>

- Power: assume minimum 80amp single-phase incomer.
- Stage lighting 12 channel 2-preset desk, 2 x Strand Act6 patchable dimmer racks, 4 x 650w profile spots, 4 x 650w fresnels all rigged at sides by roof beams.
- Small portable PA system Soundcraft Powerstation600 12-2 mixer amp, 2 EV speakers & stands, microphones can be obtained.
- Houselights switched fluorescent roof lights or dimmable wall uplighters. Switches at kitchen end of hall.

### <u>Backstage</u>

- Room at back of hall can be used as dressing room.
- Kitchen available.
- No separate toilets.