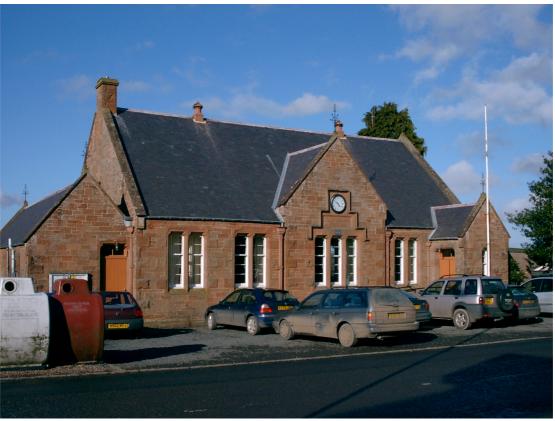

### **General Information**

Address: Currie Memorial Hall, Main Street, Lilliesleaf, Roxburghshire TD6 9JD

https://en-gb.facebook.com/pages/category/Community/Currie-Memorial-Hall-133262183385565/

- Venue is in centre of village on north side of B6359 road next to school. Parking on street outside.
- Built 1900 as community hall
- Capacity up to 120. Approx 80 for large shows. Stacking, interlocking, plastic chairs.
- Mobile reception variable. Payphone in middle of village by Plough Inn.
- Lilliesleaf has no shops or other services except pub. Nearest Banks, cashpoint, petrol, stores in Selkirk (6 miles).