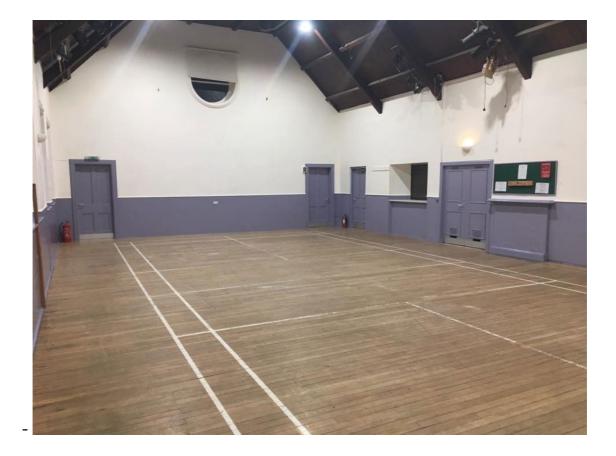

## Hall Details

- Hall Dimensions: 8.8M (28'10") wide x 15.24M (50') long. Height at side walls 4.1M (13'5") rising to 6.1M (20') over centre.
- No Stage but 15 x 4'sq rostra available & treads to create stage 4.88M sq (16'sq) @ 0.69M (2'3") height. Crossover possible through back corridor. Also 6 x rostra for seating rake. Tab track removed in 2018.
- Décor floor wood with badminton court markings; walls grey-blue panelling lower, white upper; roof dark wood.
- Get-in: through FOH entrance, ramp outside, right angle turn, 2 sets double doors 1.07M (3'6") wide x 2.09M (6'10") high. Approx 15M from van loading area to stage area.
- Acoustics good.
- Blackout reasonable all windows had curtains but some stray light exists.
- Heating by radiators.
- Upright piano available. No smoke detectors.
- Ladders have to be borrowed.

# <u>Technical</u>

- Power: assume minimum 80amp single-phase incomer.
- Stage lighting 12 channel 2-preset desk, 2 x Strand Act6 patchable dimmer racks, 4 x 650w profile spots, 4 x 650w fresnels all rigged at sides by roof beams.
- Small portable PA system Soundcraft Powerstation600 12-2 mixer amp, 2 EV speakers & stands, microphones can be obtained.
- Houselights switched fluorescent roof lights or dimmable wall uplighters. Switches at kitchen end of hall.