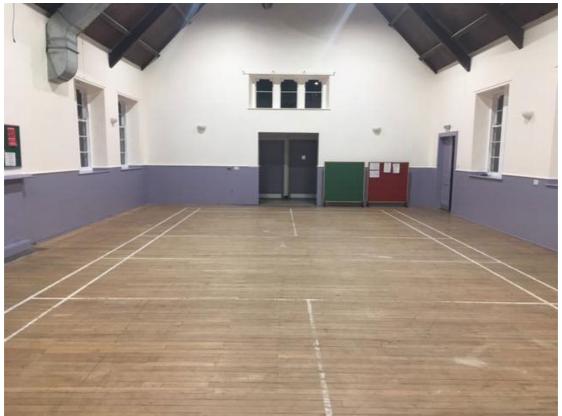

## Hall Details

- Hall Dimensions: 8.8M (28'10") wide x 15.24M (50') long. Height at side walls 4.1M (13'5") rising to 6.1M (20') over centre.
- No Stage but 15 x 4'sq rostra available & treads to create stage 4.88M sq (16'sq) @ 0.69M (2'3") height. Crossover possible through back corridor. Also 6 x rostra for seating rake. Tab track removed in 2018.
- Décor floor wood with badminton court markings; walls grey-blue panelling lower, white upper; roof dark wood.
- Get-in: through FOH entrance, ramp outside, right angle turn, 2 sets double doors 1.07M (3'6") wide x 2.09M (6'10") high. Approx 15M from van loading area to stage area.
- Acoustics good.
- Blackout reasonable all windows had curtains but some stray light exists.
- Heating by radiators.
- Upright piano available. No smoke detectors.
- Ladders have to be borrowed.

# <u>Technical</u>

- Power: assume minimum 80amp single-phase incomer.
- Stage lighting 12 channel 2-preset desk, 2 x Strand Act6 patchable dimmer racks, 4 x 650w profile spots, 4 x 650w fresnels all rigged at sides by roof beams.
- Small portable PA system Soundcraft Powerstation600 12-2 mixer amp, 2 EV speakers & stands, microphones can be obtained.
- Houselights switched fluorescent roof lights or dimmable wall uplighters. Switches at kitchen end of hall.