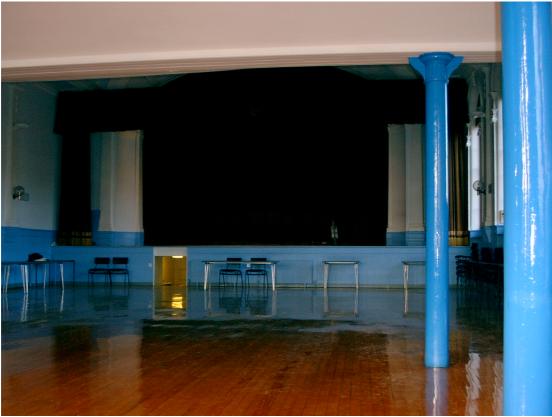

# Hall Details

- Hall Dimensions: 11.5M (37'9") wide x 17.6M (57' 9") long (11M to balcony front). Height at side walls 5.34M (17'6") rising to approx height at centre 7.62M (25').

- Stage: Proscenium opening 7.26M (23'10") wide x 4.42M (14'6") high at sides. Depth 6M (19'8") to back wall, 5.24M (17'2") to back black drapes. Height of stage 1.07M (3'6"), height to grid 4.12M (13"6"). No wings. Crossover behind back blacks. Access treads (7 steps) to auditorium available.
- Décor: floor polished dark wood, no markings; walls lower light blue, upper white/pale blue; roof white. Windows have black blinds. Stage black box with brown FOH tabs.
- Get-in: through hall main entrance, 3 steps outside, 2 sets double doors straight into hall, 1.42M (4'8") wide x 2.06M (6'9") high. Approx 15M from van loading area to stage.
- Acoustics reasonable with slight reverberation.
- Blackout good all windows have perfect-fit blinds.
- Heating by wall mounted radiators.
- No Piano. No smoke detectors.
- Large A-frame steps & 3 section Xarges ladder available.

## <u>Technical</u>

- Power: 100amp single phase in SR wing feeds 60amp single phase breaker for house dimmers.
- Small stage lighting rig 36ch Strand 2-preset desk (operated from stage only) & 24 non-patchable dimmers 2 profile spots on balcony & 3 stage LX bars. Mix of 500w fresnels, floods and battens.
- Sound small PA system Spirit 12-2 power-station/CD mixer amp, 2 EV speakers (mobile system). Microphones & stands available.
- Houselights are switched wall lights or roof lights, switched from dressing room SR.