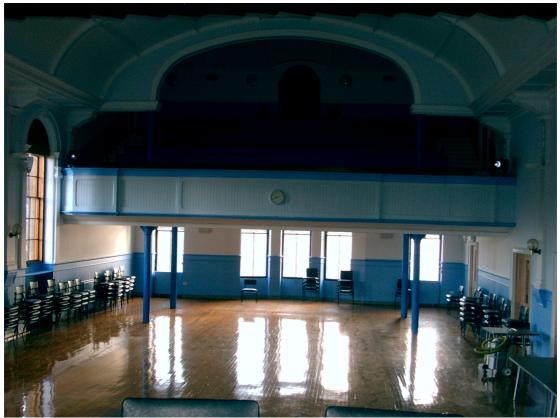

# Hall Details

- Hall Dimensions: 11.5M (37'9") wide x 17.6M (57' 9") long (11M to balcony front). Height at side walls 5.34M (17'6") rising to approx height at centre 7.62M (25').

- Stage: Proscenium opening 7.26M (23'10") wide x 4.42M (14'6") high at sides. Depth 6M (19'8") to back wall, 5.24M (17'2") to back black drapes. Height of stage 1.07M (3'6"), height to grid 4.12M (13"6"). No wings. Crossover behind back blacks. Access treads (7 steps) to auditorium available.
- Décor: floor polished dark wood, no markings; walls lower light blue, upper white/pale blue; roof white. Windows have black blinds. Stage black box with brown FOH tabs.
- Get-in: through hall main entrance, 3 steps outside, 2 sets double doors straight into hall, 1.42M (4'8") wide x 2.06M (6'9") high. Approx 15M from van loading area to stage.
- Acoustics reasonable with slight reverberation.
- Blackout good all windows have perfect-fit blinds.
- Heating by wall mounted radiators.
- No Piano. No smoke detectors.
- Large A-frame steps & 3 section Xarges ladder available.

## <u>Technical</u>

- Power: 100amp single phase in SR wing feeds 60amp single phase breaker for house dimmers.
- Small stage lighting rig 36ch Strand 2-preset desk (operated from stage only) & 24 non-patchable dimmers 2 profile spots on balcony & 3 stage LX bars. Mix of 500w fresnels, floods and battens.
- Sound small PA system Spirit 12-2 power-station/CD mixer amp, 2 EV speakers (mobile system). Microphones & stands available.
- Houselights are switched wall lights or roof lights, switched from dressing room SR.