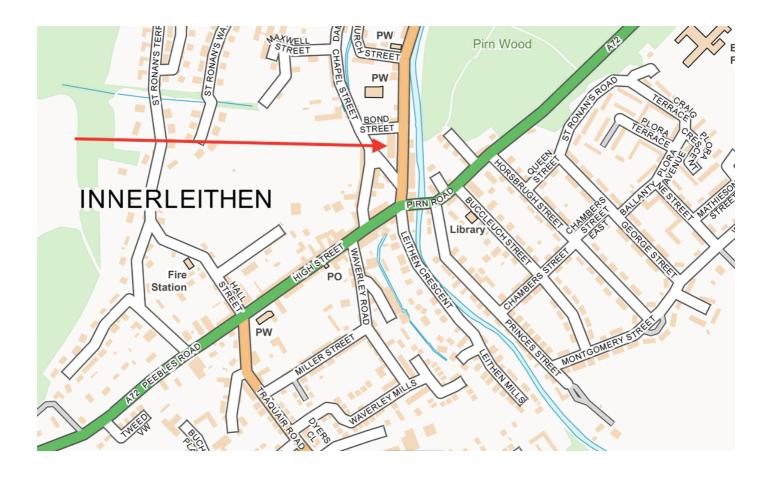

#### **General Information**

Address: 11 Leithen Road, Innerleithen, Peeblesshire EH44 6HX www.liveborders.org.uk/book/town-halls/

- Venue is in town centre 2 mins walk north from main A72 road.
- Built 1922 as public hall, with upgrades over the years. Car park adjacent on Leithen St.
- Capacity max standing 476, seated 350 including balcony, approx 150 if performing on floor. Padded, stacking, interlocking chairs.
- Mobile reception good, payphone in backstage lobby 01896 831842
- Innerleithen has most services including bank & cashpoint, general store, pubs, cafes and hotel. Petrol in Peebles (7 miles).