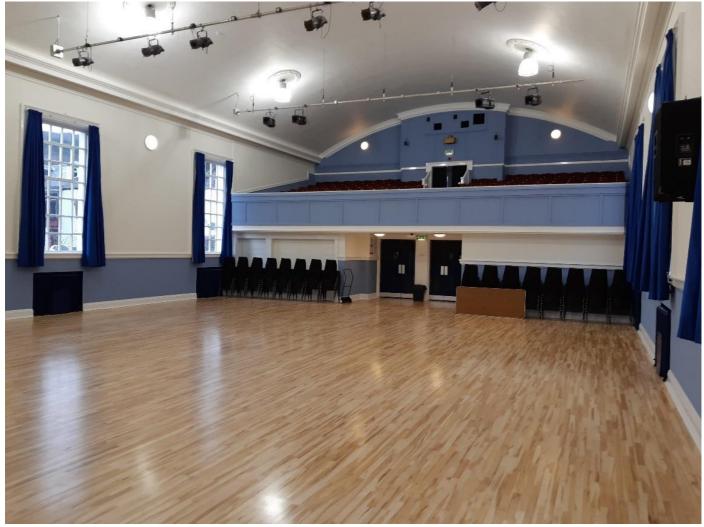

## Hall Details

- Hall Dimensions: 12.65M (41'6") wide x 15.2M (49'10") to balcony, 16.95M (55'7") to back wall (balcony above foyer).Height above 5.35M (17'7") at side walls rising to approx 7M (23') at centre (roof is arched).
- Stage: Proscenium opening 6.96M (22'10") wide, x 4.65M (15'3") high. Depth to back tabs 3.66M (12'), to back wall 4.55M (14'11"). Height of stage 1.17M (3'10") height above to grid 4.42M (14'6"). Wings 0.82M (2'8") both sides (wider upstage). Crossover behind back drapes. Portable access treads (7 steps) off front of stage available stored under stage.
- Décor floor polished light wood, no markings; walls light blue lower, white upper with dark blue curtains; roof white; balcony front light blue. FOH tabs dark blue, stage drapes beige.
- Get-in: easiest through hall left fire exit by stage, flat with ramp outside, right angle turn, 2 sets double doors 1.22M (4') wide x 2.08M (6'10") high. Approx 5M from van loading area to hall & stage.
- Acoustics slightly reverberant.
- Blackout good all windows have lined curtains.
- Heating by radiators
- Upright Piano in backstage dressing room (hall floor level). No smoke detectors in hall.
- Extending straight ladder and medium & small A-frame steps available.