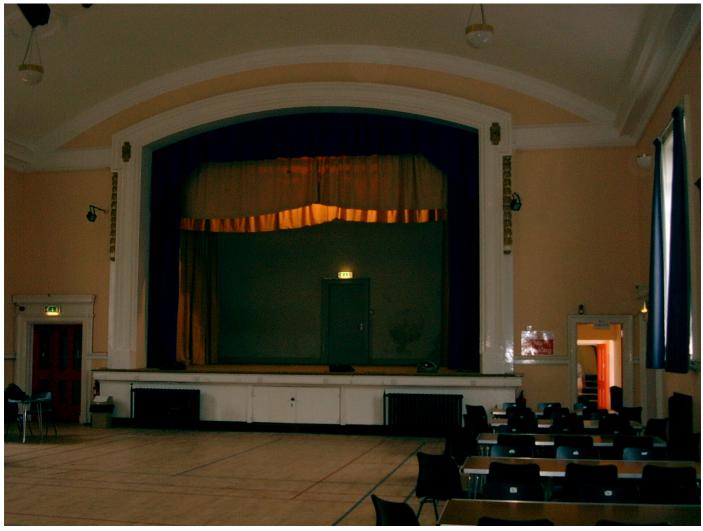

## Hall Details

- Hall Dimensions: 12.65M (41'6") wide x 15.2M (49'10") to balcony, 16.95M (55'7") to back wall (balcony above foyer).Height above 5.35M (17'7") at side walls rising to approx 7M (23') at centre (roof is arched).
- Stage: Proscenium opening 6.96M (22'10") wide, x 4.65M (15'3") high. Depth to back tabs 3.66M (12'), to back wall 4.55M (14'11"). Height of stage 1.17M (3'10") height above to grid 4.42M (14'6"). Wings 0.82M (2'8") both sides (wider upstage). Crossover behind back drapes. Portable access treads (7 steps) off front of stage available stored under stage.
- Décor floor polished light wood, no markings; walls light blue lower, white upper with dark blue curtains; roof white; balcony front light blue. FOH tabs dark blue, stage drapes beige.
- Get-in: easiest through hall left fire exit by stage, flat with ramp outside, right angle turn, 2 sets double doors 1.22M (4') wide x 2.08M (6'10") high. Approx 5M from van loading area to hall & stage.
- Acoustics slightly reverberant.
- Blackout good all windows have lined curtains.
- Heating by radiators
- Upright Piano in backstage dressing room (hall floor level). No smoke detectors in hall.
- Extending straight ladder and medium & small A-frame steps available.

## <u>Technical</u>

- Power: 2 x 63amp 3-phase sockets and 2 x single-phase 32amp sockets off 100amp 3-pase incomer in stage left wing.
- Stage lighting Zero88 2-preset desk with 24 patchable dimmers in SL wing. FOH LX bar & 2 stage LX bars, 4 x 1200w profile spots, 8 x 650w profile spots, 11 x 650w fresnels. LX desk operating position in control room above balcony or from point under balcony.
- No sound equipment seen.
- Houselights are switched wall uplighters or roof lights. Switches in up-stage left corner.