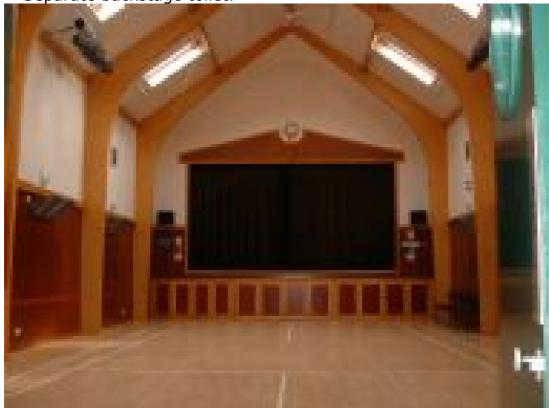

### **Hall Details**

- Hall Dimensions: 15.85M (52') long x 8.13M (26'8") wide -

narrows to 7.32M (24') wide at 4 x 'glulam' roof supports. Height at side walls 4.98M (16'4") rising to

approx 7.32M (24') at apex.

- Stage: 5.64M (18'6") wide x 3M (9'10") deep. Height of pros

3M (9'10"), height of stage 1.3M (4'3"). Wings 1.22M (4') either side. No Crossover. Access treads off Stage

Left.

- Décor: floor light wood laminate with Badminton Court; walls lower dark wood, upper white; roof white. 'Glulam' roof supports light wood. FOH tabs, legs & border dark bottle green.
- Get-in: long through FOH, flat, 2 sets double doors & 90° turn. Approx 25M from van loading area to stage. 1M (3'3") wide x 2.03M (6'8") high.
- Acoustics slightly reverberant.
- Blackout good all skylights have blinds.