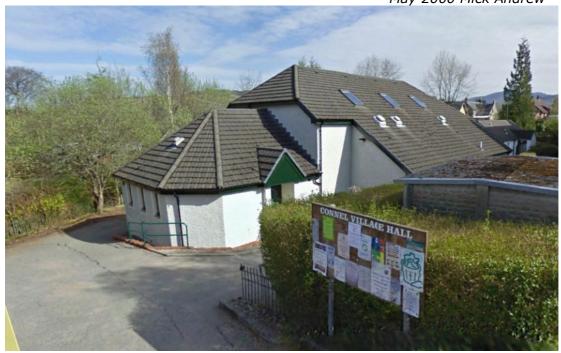

#### **General Information**

Address: Connell Village Hall, Lora Rd, Connel, Argyll PA37 1PA www.connelvillagehall.org.uk

- Venue in middle of village off Lora Rd (village loop), by Post Office/shop, near railway station. Small Car Park.
- Built 1994.
- Capacity 187 if stage used, approx 80-100 if performing on floor. Non-interlocking, padded, stacking chairs.
- Mobile reception reasonable.
- Connel has Hotel, general store/post office and cashpoint. Petrol at Dunbeg (3 miles towards Oban). Banks and other services in Oban (5 miles).