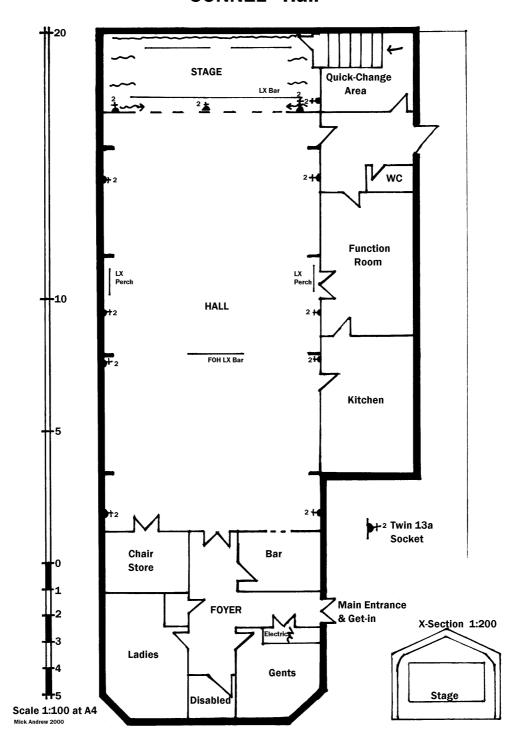

### **Hall Details**

- Hall Dimensions: 15.85M (52') long x 8.13M (26'8") wide -

narrows to 7.32M (24') wide at 4 x 'glulam' roof supports. Height at side walls 4.98M (16'4") rising to

approx 7.32M (24') at apex.

- Stage: 5.64M (18'6") wide x 3M (9'10") deep. Height of pros

3M (9'10"), height of stage 1.3M (4'3"). Wings 1.22M (4') either side. No Crossover. Access treads off Stage

Left.

- Décor: floor light wood laminate with Badminton Court; walls lower dark wood, upper white; roof white. 'Glulam' roof supports light wood. FOH tabs, legs & border dark bottle green.
- Get-in: long through FOH, flat, 2 sets double doors & 90° turn. Approx 25M from van loading area to stage. 1M (3'3") wide x 2.03M (6'8") high.
- Acoustics slightly reverberant.
- Blackout good all skylights have blinds.

#### **Technical**

- Power: 100amp 3-phase incomer in foyer cupboard. 32amp 3-phase feed to stage lighting dimmer in SL wing.
- Small stage lighting rig Zero88 level 6 desk, non patchable dimmers, 6 x 650w profiles on FOH perches, 4 x 650w fresnels & 4 500w spots on LX 1, 2 x 3-cell coda flood battens on LX2.
- Small PA system 6 channel mixer amp in SL wing, 2 x OHM speakers, cassette.
- Houselights are switched fluorescents, switched at hall entrance.

#### **Backstage**

- Small function room suitable for Dressing Room.
- Kitchen available.

- Separate backstage toilet.