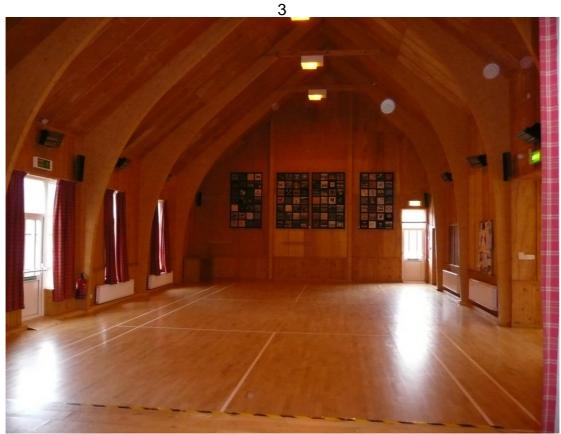

#### **Hall Details**

- Hall Dimensions: 9M (29'6") wide x 16.4M (53'10") long. Height of side walls SR side/FOH entrance side 5M (16'5"), SL side/window wall 3.82M (12'6") rising to approx 7M (23') at apex. Roof A-frame.
- Stage: Pros arch style, no wings, crossover in corridor behind. 4.5M (14'9") wide x 3.07M (10'1") deep. Height above stage approx 3.66M (12'), height of stage 0.76M (2'6"). Access stairs SR.
- Décor: Floor wood laminate with Badminton Court markings.
  Walls & roof ply clad wood. Wood roof buttress supports. FOH tabs red.
- Get-in: Reasonable either through fire exit (far end of hall) single door, straight, flat, approx 17M to stage, 0.76M (2'6") wide x 1.88M (6'2") high; or through hall main entrance, 2 steps, 2 double doors, straight, approx 20M from van to stage.1.5M (4'11") wide x 2.05M (6'9") high.
- Acoustics good.

## **Backstage**

- Annex could be used a Dressing Room, or use stage.
- Kitchen available
- Gallery & Exhibition space within hall.
- No separate toilets
- Café