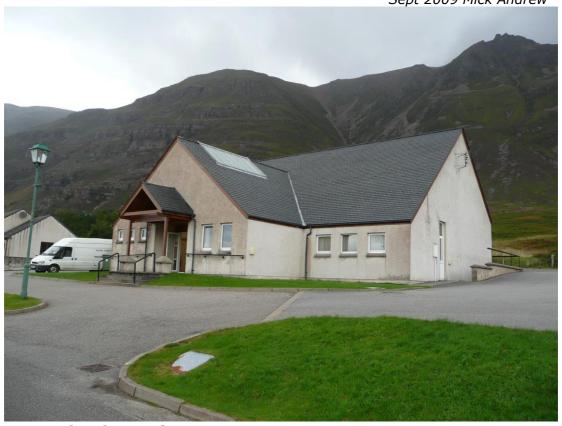

# **TORRIDON COMMUNITY CENTRE**

Sept 2009 Mick Andrew

# http://www.lochtorridoncentre.co.uk/

- Venue is on RHS of road into Torridon village off main A896, approx ¼ mile from road junction. Car Park available.
- Built 1996 and extended in 2004 & 2011.
- Capacity approx 150 if stage used, 100 if performing on floor, padded stacking chairs.
- Mobile phone coverage reasonable Vodafone good.
- Torridon has General Store, café. Other shops, Hotels in Shieldaig (7 miles). Petrol at Kinlochewe (11 miles). Banks, cashpoints and other services at Lochcarron (23 miles) or Gairloch (31 miles).