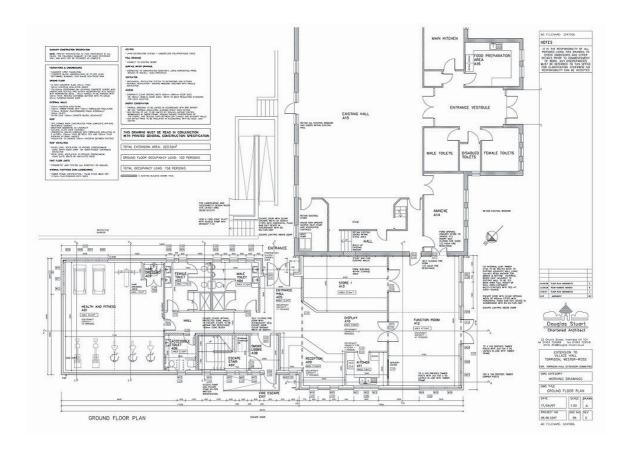

#### **Hall Details**

- Hall Dimensions: 9M (29'6") wide x 16.4M (53'10") long. Height of side walls SR side/FOH entrance side 5M (16'5"), SL side/window wall 3.82M (12'6") rising to approx 7M (23') at apex. Roof A-frame.
- Stage: Pros arch style, no wings, crossover in corridor behind. 4.5M (14'9") wide x 3.07M (10'1") deep. Height above stage approx 3.66M (12'), height of stage 0.76M (2'6"). Access stairs SR.
- Décor: Floor wood laminate with Badminton Court markings.
  Walls & roof ply clad wood. Wood roof buttress supports. FOH tabs red.
- Get-in: Reasonable either through fire exit (far end of hall) single door, straight, flat, approx 17M to stage, 0.76M (2'6") wide x 1.88M (6'2") high; or through hall main entrance, 2 steps, 2 double doors, straight, approx 20M from van to stage.1.5M (4'11") wide x 2.05M (6'9") high.
- Acoustics good.

## **Backstage**

- Annex could be used a Dressing Room, or use stage.
- Kitchen available
- Gallery & Exhibition space within hall.
- No separate toilets
- Café