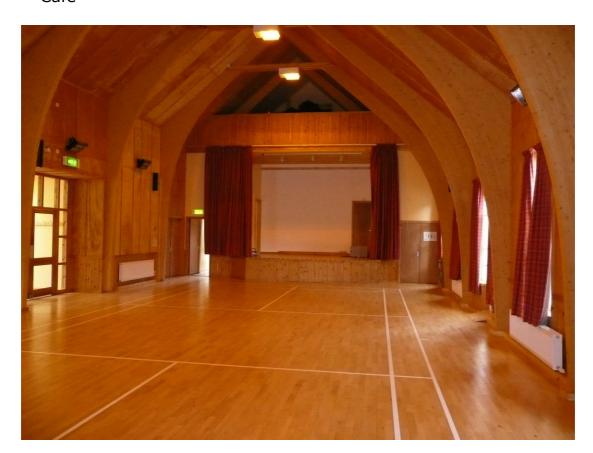

#### **Hall Details**

- Hall Dimensions: 9M (29'6") wide x 16.4M (53'10") long. Height of side walls SR side/FOH entrance side 5M (16'5"), SL side/window wall 3.82M (12'6") rising to approx 7M (23') at apex. Roof A-frame.
- Stage: Pros arch style, no wings, crossover in corridor behind. 4.5M (14'9") wide x 3.07M (10'1") deep. Height above stage approx 3.66M (12'), height of stage 0.76M (2'6"). Access stairs SR.
- Décor: Floor wood laminate with Badminton Court markings.
  Walls & roof ply clad wood. Wood roof buttress supports. FOH tabs red.
- Get-in: Reasonable either through fire exit (far end of hall) single door, straight, flat, approx 17M to stage, 0.76M (2'6") wide x 1.88M (6'2") high; or through hall main entrance, 2 steps, 2 double doors, straight, approx 20M from van to stage.1.5M (4'11") wide x 2.05M (6'9") high.
- Acoustics good.

- Blackout good, most windows have curtains and blackout blinds available for others.
- Heating by wall mounted red-glow quartz heaters.
- No Piano. Smoke Detectors in hall, possible to isolate but unit in kitchen beeps if this done.
- Small stepladder available.