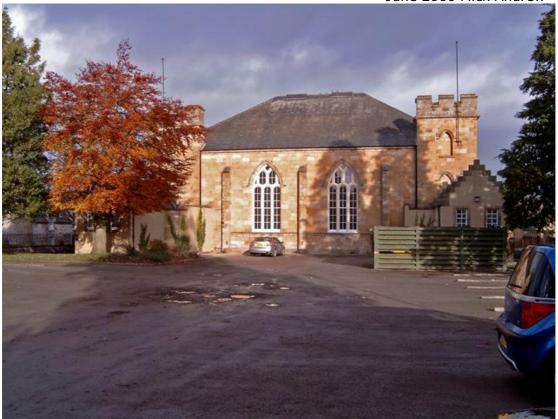

#### **General Information**

Address: Duthac Centre, Shandwick St, Tain, Ross-shire IV19 1BQ. 01862 894422. Venue is staffed.

- Venue is on Shandwick St, east of town centre off old main road.
  Car park at venue.
- Built in 1814 as a church and became community hall in 1920's. Refurbished in 1976 and renamed The Duthac Centre.
- Capacity 400 if stage used, approx 200 if performing on floor. Stacking, interlocking, plastic chairs.
- Mobile reception good.
- Tain has all services.

#### **Hall Details**

- Hall Dimensions: 14.33M (47') wide x 16.46M (54') long. Flat roof approx 6.1M (20') to suspended grid overhead.

- Stage: 8.23M (27') wide x 5.89M (19'4") deep. Height of

proscenium 3.35M (11'), height of stage 1.07M (3'6"). Wings 1.83M (6') both sides. Crossover only if back drapes hung on stage. Access treads off up stage right into side corridor. Stage has 5 hemp sets, 3 tab tracks & 3 LX bars dead-hung.

- Décor: floor wood with 2 Badminton Courts marked out; walls cream lower, white upper; roof white. FOH tabs maroon red. Black box stage.
- Get-in: through hall fire exit at back of hall. Up 6 steps from street or maybe possible to get van into car park for loading at side which is level access, 2 sets double doors & right angle turn