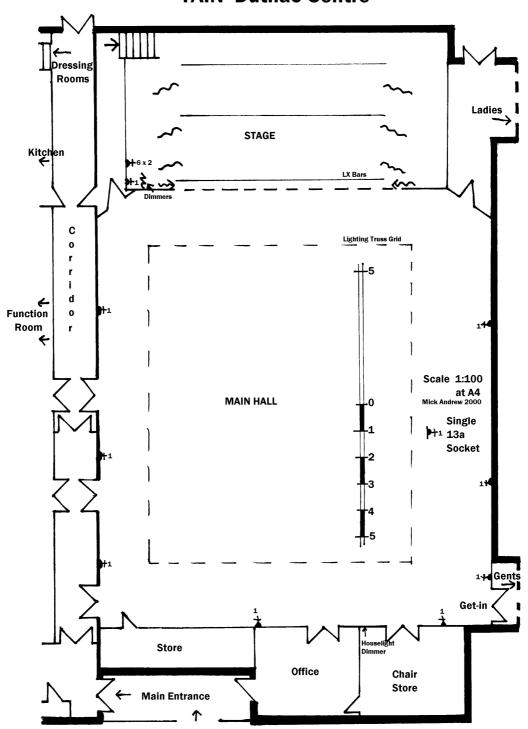

#### **Hall Details**

- Hall Dimensions: 14.33M (47') wide x 16.46M (54') long. Flat roof approx 6.1M (20') to suspended grid overhead.

- Stage: 8.23M (27') wide x 5.89M (19'4") deep. Height of

proscenium 3.35M (11'), height of stage 1.07M (3'6"). Wings 1.83M (6') both sides. Crossover only if back drapes hung on stage. Access treads off up stage right into side corridor. Stage has 5 hemp sets, 3 tab tracks & 3 LX bars dead-hung.

- Décor: floor wood with 2 Badminton Courts marked out; walls cream lower, white upper; roof white. FOH tabs maroon red. Black box stage.
- Get-in: through hall fire exit at back of hall. Up 6 steps from street or maybe possible to get van into car park for loading at side which is level access, 2 sets double doors & right angle turn

into hall. Approx 20M from van loading area to stage. 1.17M (3'10'') wide x 1.96M (6'5'') high.

- Acoustics reverberant.
- Blackout good.
- Heating by wall-mounted panel heaters.
- Baby grand piano available. No smoke detectors in hall.
- Large A-frame steps available.

#### **Technical**

- Power: 3-phase incomer (assume 100amp) in SR wing.
- Stage lighting desk not seen, 4 patchable Strand Act 6 dimmers (DMX), large motorised grid in hall for rigging, 3 stage LX bars. 8 x 1kw profile spots, 14 x 500w fresnels, 4 x 150w floods, 4 x 8 cell flood battens (all old Strand lanterns). Club rig in hall.
- Concert PA system available no details.
- Houselights are dimmable pin-spots (control in chair store), or switched fluorescents, switched in SR wing.

### **Backstage**

- 3 small function rooms upstairs can be dressing rooms.
- Kitchen available
- Separate upstairs toilets.