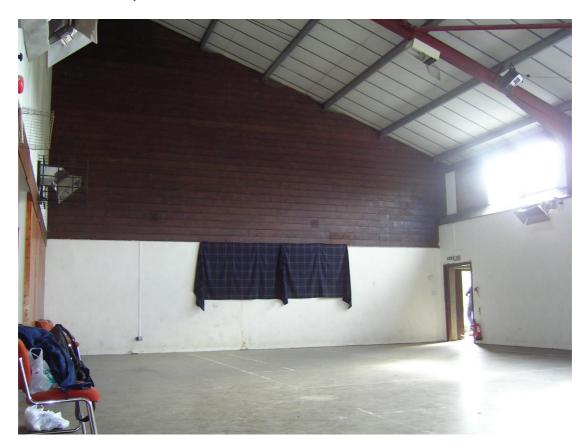

#### **Hall Details**

- Hall Dimensions: 14.75M (48′5″) long x 10.33M (33′11″′) wide. Height on lower wall (west side) 5.18M (17′) rising to 9.14M (30″) on other wall (east side). Upgrade in 2012 installed suspended ceiling in hall, so assume height is now uniform (no specific details).
- No stage or crossover.
- Décor: floor old parquet laminate with Badminton Court markings, walls white with wood panelling on upper north & south ends, roof white.
- Get-in: through fire exit, right angle, 2 single doors & ramp outside. Approx 5M from van loading area to hall. 0.85M (2'9") wide x 1.95M (6'5"). Alternative with 2 sets double doors, right angle turn & ramp through FOH & foyer entrance 1.62M (5'4") wide x 1.98M (6'6") 25M from van to hall.

- Acoustics reverberant.
- No blackout windows on east side of hall extremely high.
- Heating by storage heater system.
- No piano. No smoke detectors.
- No access equipment.