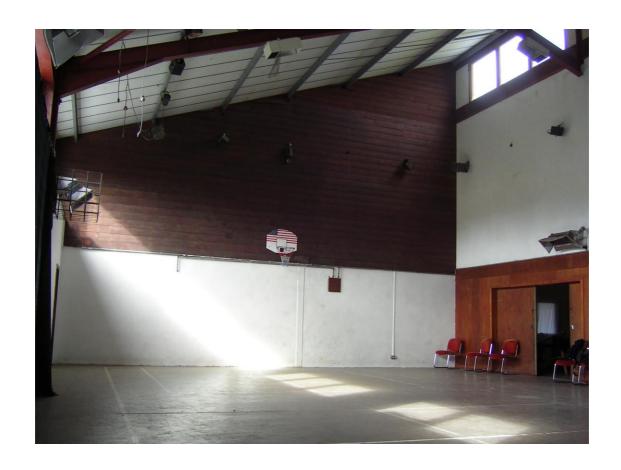

#### **Hall Details**

- Hall Dimensions: 14.75M (48′5″) long x 10.33M (33′11″′) wide. Height on lower wall (west side) 5.18M (17′) rising to 9.14M (30″) on other wall (east side). Upgrade in 2012 installed suspended ceiling in hall, so assume height is now uniform (no specific details).
- No stage or crossover.
- Décor: floor old parquet laminate with Badminton Court markings, walls white with wood panelling on upper north & south ends, roof white.
- Get-in: through fire exit, right angle, 2 single doors & ramp outside. Approx 5M from van loading area to hall. 0.85M (2'9") wide x 1.95M (6'5"). Alternative with 2 sets double doors, right angle turn & ramp through FOH & foyer entrance 1.62M (5'4") wide x 1.98M (6'6") 25M from van to hall.

- Acoustics reverberant.
- No blackout windows on east side of hall extremely high.
- Heating by storage heater system.
- No piano. No smoke detectors.
- No access equipment.