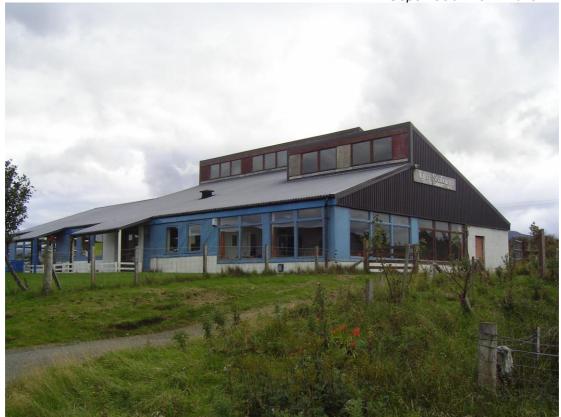

## **General Information**

Address: Stenscholl, Staffin, Isle of Skye IV51 9JS <a href="http://staffincommunityhall.moonfruit.com/">http://staffincommunityhall.moonfruit.com/</a>

- Venue is on west side of A855 in middle of village and is part of Staffin Stores building. Car park at venue.
- Built 1980's.
- Capacity approx 100 seated, 200 standing. Stacking non-interlocking plastic chairs.
- Mobile reception good for some networks.
- Staffin has community stores + launderette, café, cashpoint (with service charge). Banks & free-use cashpoint, petrol, hotels and other services in Portree (17 miles).

#### **Hall Details**

- Hall Dimensions: 14.75M (48′5″) long x 10.33M (33′11″′) wide. Height on lower wall (west side) 5.18M (17′) rising to 9.14M (30″) on other wall (east side). Upgrade in 2012 installed suspended ceiling in hall, so assume height is now uniform (no specific details).
- No stage or crossover.
- Décor: floor old parquet laminate with Badminton Court markings, walls white with wood panelling on upper north & south ends, roof white.
- Get-in: through fire exit, right angle, 2 single doors & ramp outside. Approx 5M from van loading area to hall. 0.85M (2'9") wide x 1.95M (6'5"). Alternative with 2 sets double doors, right angle turn & ramp through FOH & foyer entrance 1.62M (5'4") wide x 1.98M (6'6") 25M from van to hall.