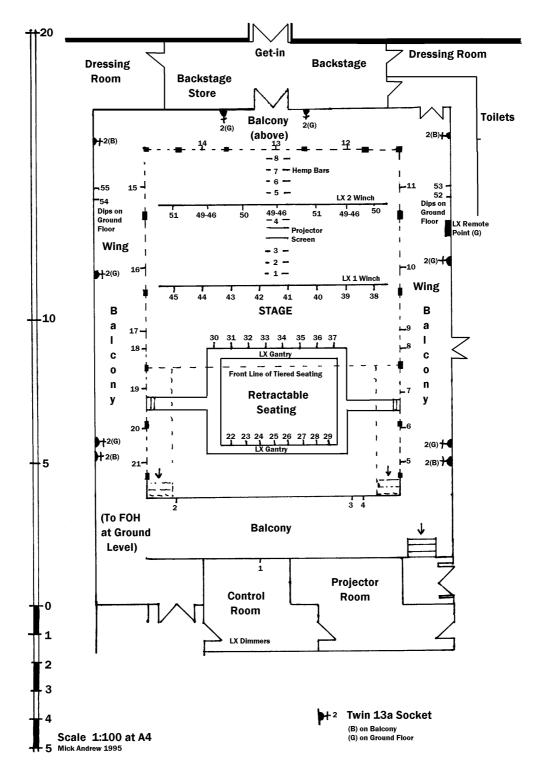

### **Hall Details**

- Stage:

- 8.64M (28'4") wide x 6.32M (20'9") deep. Space is 11.84M (38'10") deep with seats retracted. Height to grid 4.27M (14'). Wings (under balcony) 1.68M (5'6") both sides. Crossover under back balcony 1.14M (3'9") deep, if back black rigged on hemp bar 8. Height of balcony approx 2.29M (7'6"). Stage has 8 hemp sets & 2 winch LX bars. Also projector screen on winch. Venue also has orchestra pit if floor blocks removed.
- Décor: floor polished wood, no markings; walls navy blue with red steel structural supports & grid. Some black drapes available.
- Get-in: through backstage access, 1 step, 2 sets double doors, straight. Approx 10M from van loading area to stage. 1.32M (4'4") wide x 2.03M (6'8") high.
- Acoustics good.

#### **Technical**

- Power: 100amp 3-phase incomer to control room.
- Full stage lighting rig available Tempus 24 channel 2 preset desk, 4 x Tempus dimmer racks (24 channels, patchable), 30 x 650w profile spots, 20 x 650w fresnels, 3 x flood battens, 1 x follow-spot. LX bars on all 4 balconies + overhead catwalk grid (FOH), 2 winchable LX bars above stage. 55 circuits on grid + 4 dip circuits.
- Small PA available Soundcraft 8-4-2 mixer, 4 x Tannoy Lynx speakers & amps, mics, stands, CD, reverb unit. 8 mic tie lines. Comms sets available.
- Projector & screen available no details.
- Houselights are dimmable 25w bulbs (festoon style), controlled from control room or stage left wing.