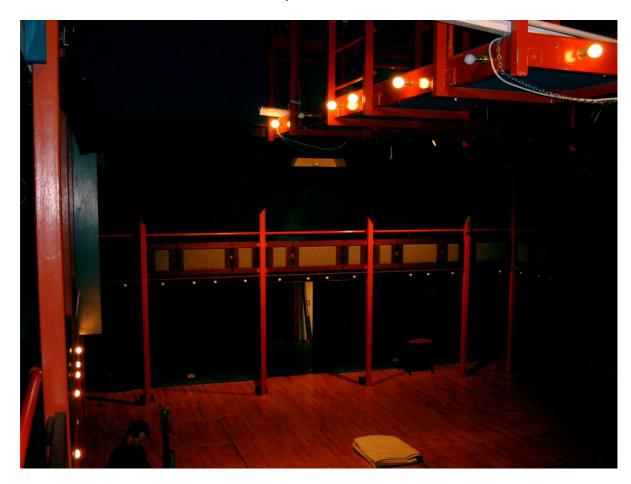

### **Hall Details**

- Stage:

- 8.64M (28'4") wide x 6.32M (20'9") deep. Space is 11.84M (38'10") deep with seats retracted. Height to grid 4.27M (14'). Wings (under balcony) 1.68M (5'6") both sides. Crossover under back balcony 1.14M (3'9") deep, if back black rigged on hemp bar 8. Height of balcony approx 2.29M (7'6"). Stage has 8 hemp sets & 2 winch LX bars. Also projector screen on winch. Venue also has orchestra pit if floor blocks removed.
- Décor: floor polished wood, no markings; walls navy blue with red steel structural supports & grid. Some black drapes available.
- Get-in: through backstage access, 1 step, 2 sets double doors, straight. Approx 10M from van loading area to stage. 1.32M (4'4") wide x 2.03M (6'8") high.
- Acoustics good.

#### **Technical**

- Power: 100amp 3-phase incomer to control room.
- Full stage lighting rig available Tempus 24 channel 2 preset desk, 4 x Tempus dimmer racks (24 channels, patchable), 30 x 650w profile spots, 20 x 650w fresnels, 3 x flood battens, 1 x follow-spot. LX bars on all 4 balconies + overhead catwalk grid (FOH), 2 winchable LX bars above stage. 55 circuits on grid + 4 dip circuits.
- Small PA available Soundcraft 8-4-2 mixer, 4 x Tannoy Lynx speakers & amps, mics, stands, CD, reverb unit. 8 mic tie lines. Comms sets available.
- Projector & screen available no details.
- Houselights are dimmable 25w bulbs (festoon style), controlled from control room or stage left wing.