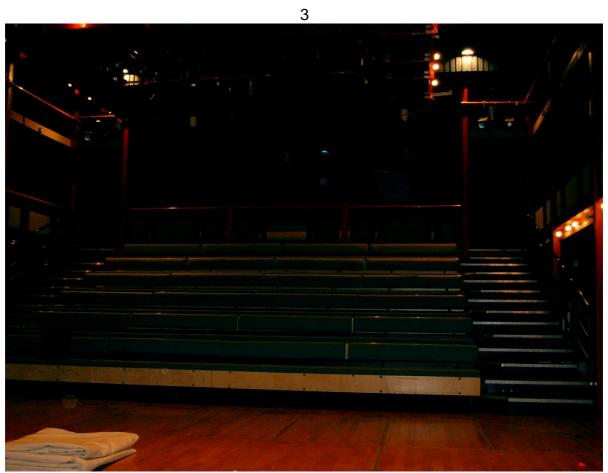

#### **General Information**

Address: Sgoil Lionacleit, Lionacleit, Isle of Benbecula, Western Isles HS7 5PJ Tel: 01870 602211/603690. No permanent theatre staff.

- Venue is part of community school on B892 road approx 1 mile from Creagorry. Car park at venue.
- Built 1988-9, as studio theatre within school.
- Capacity 102 seats in main seating rake with a further 30 seats on each side of balcony (132 seats in end-on format). Padded bench style.
- Mobile reception reasonable on some networks. Payphone in school foyer.
- There are no services at Lionacleit. Hotel, Co-op, Post Office at Creagorry (1 mile), Bank & cashpoint, cafes, petrol and other services at Balivanich (5 miles).

### **Hall Details**

- Stage:

- 8.64M (28'4") wide x 6.32M (20'9") deep. Space is 11.84M (38'10") deep with seats retracted. Height to grid 4.27M (14'). Wings (under balcony) 1.68M (5'6") both sides. Crossover under back balcony 1.14M (3'9") deep, if back black rigged on hemp bar 8. Height of balcony approx 2.29M (7'6"). Stage has 8 hemp sets & 2 winch LX bars. Also projector screen on winch. Venue also has orchestra pit if floor blocks removed.
- Décor: floor polished wood, no markings; walls navy blue with red steel structural supports & grid. Some black drapes available.
- Get-in: through backstage access, 1 step, 2 sets double doors, straight. Approx 10M from van loading area to stage. 1.32M (4'4") wide x 2.03M (6'8") high.
- Acoustics good.