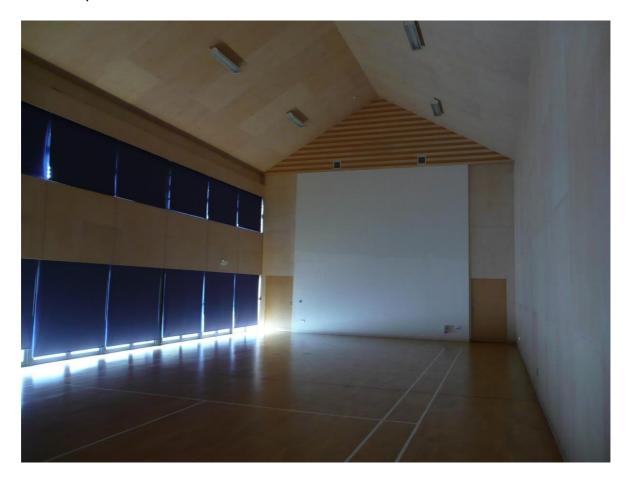

### **Hall Details**

- Hall Dimensions: 17.64M (57'11) long x 9.11M (29'11") wide. 5.9M (19'4") high at side walls rising to approx 8M (26'3") high at apex.
- Staging available 6 units of 8'x4' folding 'Speed' stage @ 15" high. No crossover.
- Décor: floor light wood laminate with Badminton Court markings, walls & roof birch ply. Large windows along south side of hall, white back wall.
- Get-in: through hall side windows 1 set double doors, straight, flat from hall decking outside (1 step ledge up from hardcore car park).

Approx 10M from van loading area to stage area. 1.7M (5'7'') wide x 2M (6'7'') high.

- Acoustics slightly reverberant (plans exist to acoustically treat the hall)
- Blackout reasonable, all windows have blinds, FOH doors have no window covers.
- Heating by underfloor system.
- No piano. 3 smoke detectors in hall can be isolated by arrangement.
- No access equipment seen.