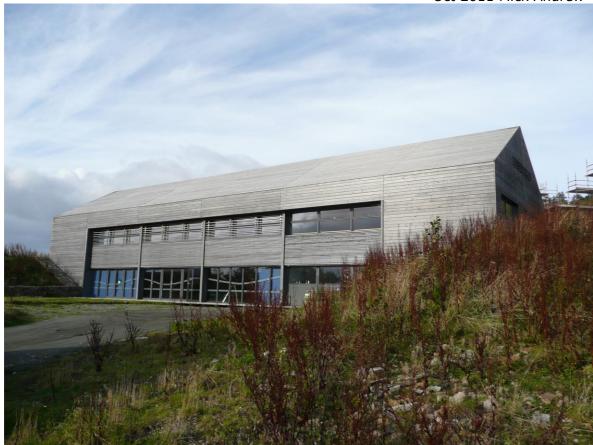

#### **General Information**

Address: Raasay Community Hall, Inverarish, Isle of Raasay IV40 8NG. <a href="http://www.raasay.com/rca01.html">http://www.raasay.com/rca01.html</a>

- Venue is on south side of road between ferry terminal and Inverarish village beyond hotel & school. Car parking at venue. Regular ferry service (Mon Sat, limited Sunday service).
- Built 2009.
- Capacity approx 100. Padded stacking chairs.
- Mobile reception reasonable on some networks. Nearest payphone in village (5 mins walk).
- Inverarish has community shop/post office and hotel. Banks & cashpoints, petrol and other services via 25 min ferry in Portree (12 miles) or Broadford (13 miles).

### **Hall Details**

- Hall Dimensions: 17.64M (57'11) long x 9.11M (29'11") wide. 5.9M (19'4") high at side walls rising to approx 8M (26'3") high at apex.
- Staging available 6 units of 8'x4' folding 'Speed' stage @ 15" high. No crossover.
- Décor: floor light wood laminate with Badminton Court markings, walls & roof birch ply. Large windows along south side of hall, white back wall.
- Get-in: through hall side windows 1 set double doors, straight, flat from hall decking outside (1 step ledge up from hardcore car park).