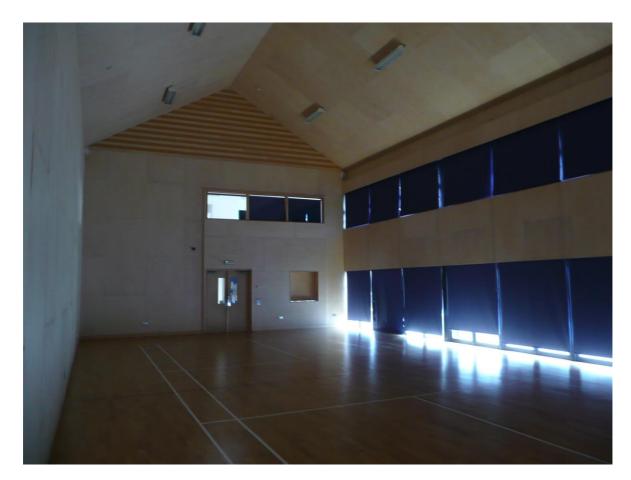

### **Hall Details**

- Hall Dimensions: 17.64M (57'11) long x 9.11M (29'11") wide. 5.9M (19'4") high at side walls rising to approx 8M (26'3") high at apex.
- Staging available 6 units of 8'x4' folding 'Speed' stage @ 15" high. No crossover.
- Décor: floor light wood laminate with Badminton Court markings, walls & roof birch ply. Large windows along south side of hall, white back wall.
- Get-in: through hall side windows 1 set double doors, straight, flat from hall decking outside (1 step ledge up from hardcore car park).

Approx 10M from van loading area to stage area. 1.7M (5'7'') wide x 2M (6'7'') high.

- Acoustics slightly reverberant (plans exist to acoustically treat the hall)
- Blackout reasonable, all windows have blinds, FOH doors have no window covers.
- Heating by underfloor system.
- No piano. 3 smoke detectors in hall can be isolated by arrangement.
- No access equipment seen.