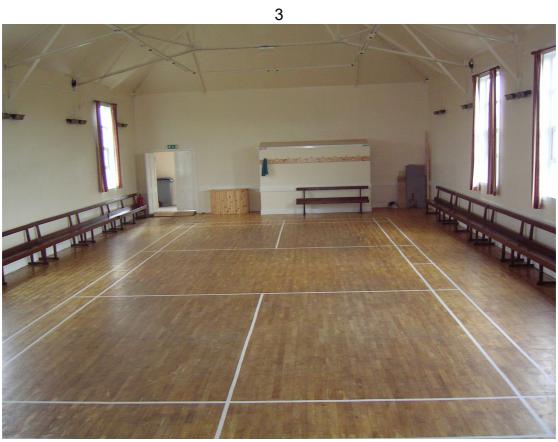

#### **Hall Details**

- Hall Dimensions: 16.76M (55') long x 9.75M (32') wide. Height at side walls 4.27M (14') rising to approx 7.62M (25') at apex. Strip lights @ 4.34M (14'3") height

trusses @ 4.57M (15') height.
- Stage: 6.4M (21') wide x 3.05M (10') deep (0

6.4M (21') wide x 3.05M (10') deep (offset to Stage Right). Height above approx 3.66M (12'), height of stage 0.84M (2'9"). No crossover. Access treads off stage left & USR.

- Décor: floor light wood with Badminton Court markings; walls and roof cream with steel roof trusses.
- Get-in: reasonable, through FOH 2 sets of double doors with  $90^{\circ}$  turn. Flat, approx 20M van loading area to stage. 1.27M (4'2") wide x 1.96M (6'5") high.