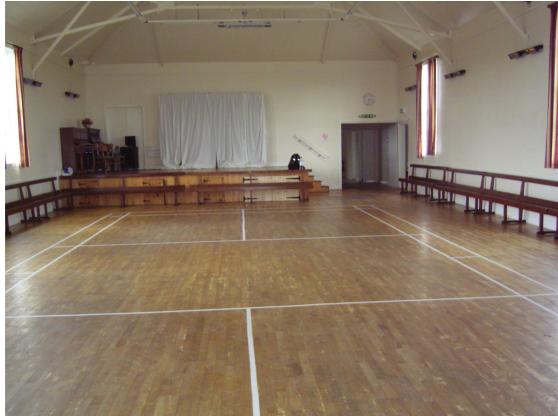

#### **Hall Details**

- Hall Dimensions: 16.76M (55') long x 9.75M (32') wide. Height at side walls 4.27M (14') rising to approx 7.62M (25') at apex. Strip lights @ 4.34M (14'3") height

trusses @ 4.57M (15') height.
- Stage: 6.4M (21') wide x 3.05M (10') deep (0

6.4M (21') wide x 3.05M (10') deep (offset to Stage Right). Height above approx 3.66M (12'), height of stage 0.84M (2'9"). No crossover. Access treads off stage left & USR.

- Décor: floor light wood with Badminton Court markings; walls and roof cream with steel roof trusses.
- Get-in: reasonable, through FOH 2 sets of double doors with  $90^{\circ}$  turn. Flat, approx 20M van loading area to stage. 1.27M (4'2") wide x 1.96M (6'5") high.