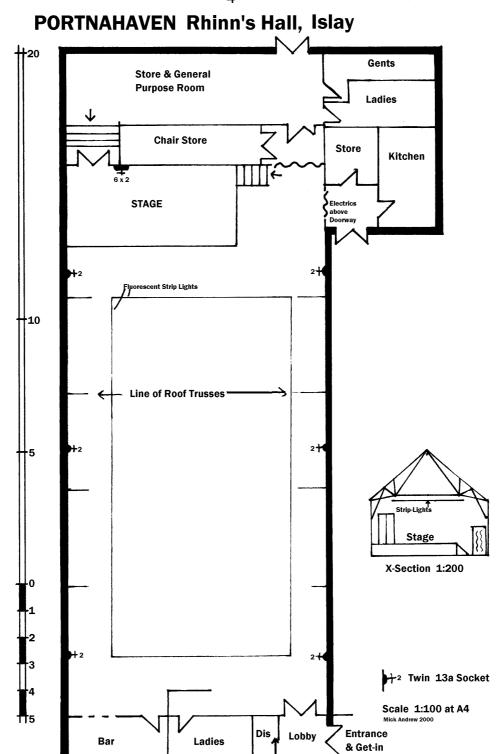

#### **Hall Details**

- Hall Dimensions: 16.76M (55') long x 9.75M (32') wide. Height at side walls 4.27M (14') rising to approx 7.62M (25') at apex. Strip lights @ 4.34M (14'3") height

trusses @ 4.57M (15') height.
- Stage: 6.4M (21') wide x 3.05M (10') deep (0

6.4M (21') wide x 3.05M (10') deep (offset to Stage Right). Height above approx 3.66M (12'), height of stage 0.84M (2'9"). No crossover. Access treads off stage left & USR.

- Décor: floor light wood with Badminton Court markings; walls and roof cream with steel roof trusses.
- Get-in: reasonable, through FOH 2 sets of double doors with  $90^{\circ}$  turn. Flat, approx 20M van loading area to stage. 1.27M (4'2") wide x 1.96M (6'5") high.

#### **Technical**

- Power: 100amp 3-phase incomer in lobby next to kitchen.
- No theatre stage lighting, but 6 non-dim dichroic downlighters on stage.
- No sound equipment.
- Houselights are fluorescents or 12v dichroic downlighters, switched at lobby by kitchen.

## **Backstage**

- Function/storeroom can be used as Dressing Room.
- Kitchen available.
- Separate backstage toilets.
- Bar area FOH.