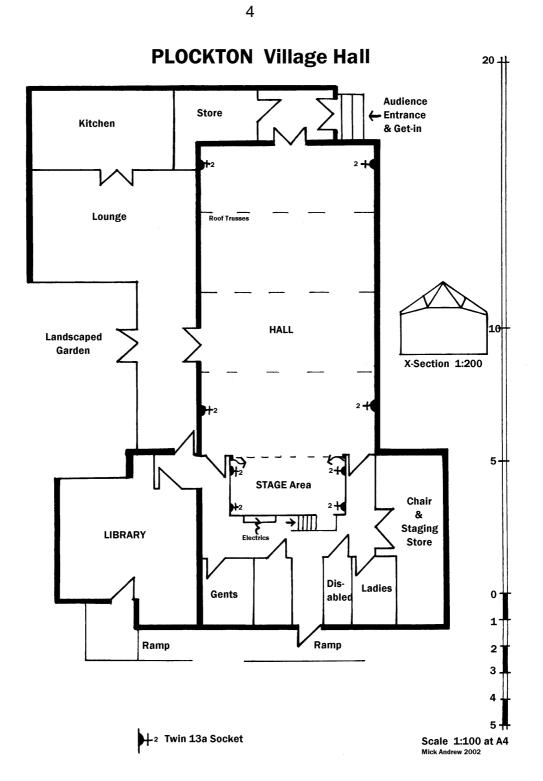

### **Hall Details**

- Hall Dimensions: 6.6M (21'8") wide x 11.58M (38') long. Height at side walls 3.25M (10'8") rising to 5.34M (17'6") at apex. Hall has 3 steel roof trusses @ 3.61M (11'10") height.
- Stage: Demountable stage rostra system 4.02M (13'2") wide x 2.2M (7'3") deep. Height of stage 0.74M (2'5"), height of pros arch 2.74M (9'). No wings or crossover.
- Décor: Floor dark t&g wood, no markings; walls pine cladding lower, white upper and white roof. FOH tabs rust brown, stage has black drapes at back and sides, cut to height of rostra.
- Get-in: reasonable, through hall main entrance at rear, up 3 steps, right angle turn into hall, 2 sets of double doors, Approx 15M from van loading area to stage. 1.07m (3'6") wide x 2.08M (6'10") high.
- Acoustics good.

- Blackout good, all windows have lined curtains.
- Heating by wall mounted panel heaters.
- No Piano. No Smoke Detectors in hall.
- 3-part extending Zarges ladder available.

#### **Technical**

- Power: 100amp 3-phase incomer & 63amp single-phase cee-form socket in locked cupboard behind stage with stage lighting control gear.
- Stage lighting 12 channel Pulsar 2 preset desk and nonpatchable dimmers, 8 x 650w Fresnels FOH and 4 x 500w floods on stage (lamps on 10amp Euro connectors).
- Overhead rigging possible via hall's 3 roof trusses.
- No Sound equipment.
- Houselights are switched hanging lights, switched from electrics cupboard behind stage, or side foyer.

### **Backstage**

- Staging storeroom can be cleared & used as Dressing Room.
- Kitchen available & lounge area.
- No separate backstage Toilets.
- Bar refreshments can be arranged.