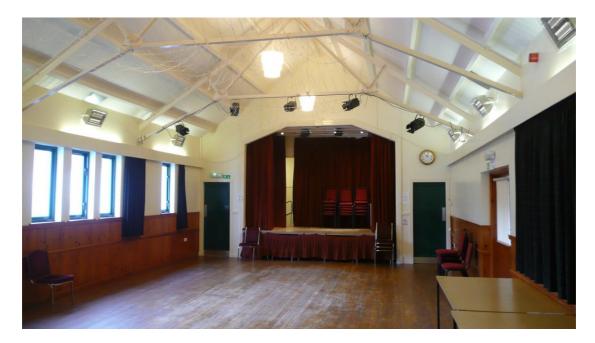

### **Hall Details**

- Hall Dimensions: 6.6M (21'8") wide x 11.58M (38') long. Height at side walls 3.25M (10'8") rising to 5.34M (17'6") at apex. Hall has 3 steel roof trusses @ 3.61M (11'10") height.
- Stage: Demountable stage rostra system 4.02M (13'2") wide x 2.2M (7'3") deep. Height of stage 0.74M (2'5"), height of pros arch 2.74M (9'). No wings or crossover.
- Décor: Floor dark t&g wood, no markings; walls pine cladding lower, white upper and white roof. FOH tabs rust brown, stage has black drapes at back and sides, cut to height of rostra.
- Get-in: reasonable, through hall main entrance at rear, up 3 steps, right angle turn into hall, 2 sets of double doors, Approx 15M from van loading area to stage. 1.07m (3'6") wide x 2.08M (6'10") high.
- Acoustics good.

- Blackout good, all windows have lined curtains.
- Heating by wall mounted panel heaters.
- No Piano. No Smoke Detectors in hall.
- 3-part extending Zarges ladder available.