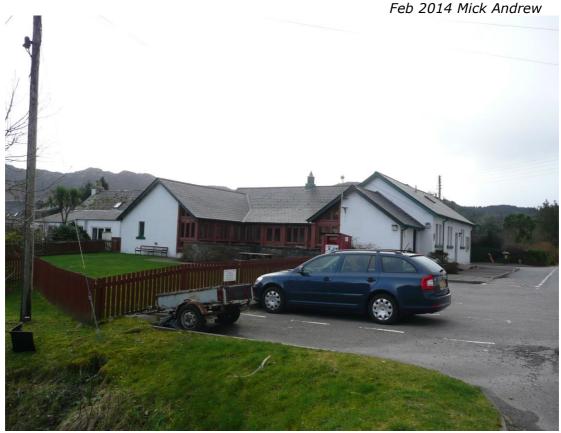

# **PLOCKTON HALL**

## **General Information**

Address: Plockton Hall, Harbour St, Plockton, Ross-shire IV52 8TG

- Venue is on corner of Harbour St and Cooper St in middle of village. No car park
- Built early C20th and upgraded and extended in 1996.
- Capacity approx 80 if stage used, up to 60 if performing on floor. Plastic non-interlocking stacking chairs.
- Mobile reception limited for some networks. Payphone in hall 01599 544485.
- Plockton has small General Store, hotels & cafes. Petrol, Banks, cashpoints and other services at Kyle of Lochalsh (5 miles).