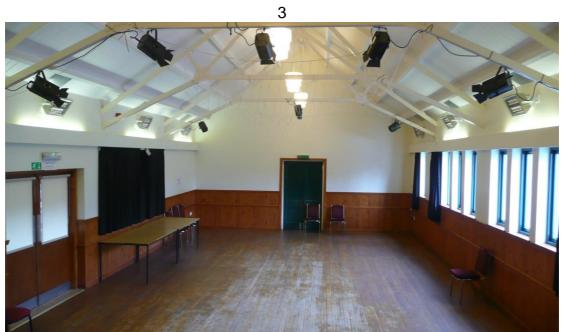

### **Hall Details**

- Hall Dimensions: 6.6M (21'8") wide x 11.58M (38') long. Height at side walls 3.25M (10'8") rising to 5.34M (17'6") at apex. Hall has 3 steel roof trusses @ 3.61M (11'10") height.
- Stage: Demountable stage rostra system 4.02M (13'2") wide x 2.2M (7'3") deep. Height of stage 0.74M (2'5"), height of pros arch 2.74M (9'). No wings or crossover.
- Décor: Floor dark t&g wood, no markings; walls pine cladding lower, white upper and white roof. FOH tabs rust brown, stage has black drapes at back and sides, cut to height of rostra.
- Get-in: reasonable, through hall main entrance at rear, up 3 steps, right angle turn into hall, 2 sets of double doors, Approx 15M from van loading area to stage. 1.07m (3'6") wide x 2.08M (6'10") high.
- Acoustics good.

#### **Technical**

- Power: 100amp 3-phase incomer & 63amp single-phase cee-form socket in locked cupboard behind stage with stage lighting control gear.
- Stage lighting 12 channel Pulsar 2 preset desk and nonpatchable dimmers, 8 x 650w Fresnels FOH and 4 x 500w floods on stage (lamps on 10amp Euro connectors).
- Overhead rigging possible via hall's 3 roof trusses.
- No Sound equipment.
- Houselights are switched hanging lights, switched from electrics cupboard behind stage, or side foyer.