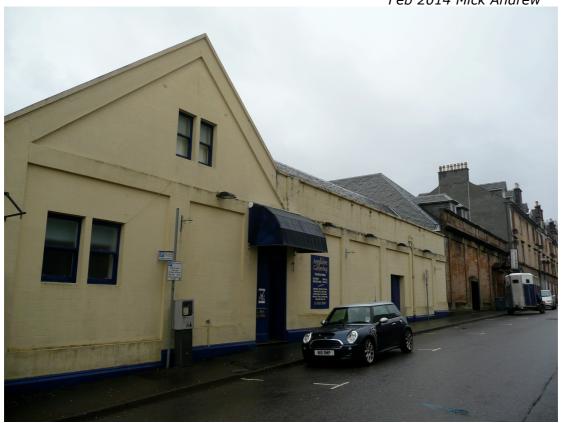

## **General Information**

Address: Argyllshire Gathering Halls, Breadalbane St, Oban, Argyll PA34 5PH. 01631 569407

- Venue on Breadalbane St in town centre. No car park, and adjacent street parking on meters.
- Built in late Victorian era.
- Capacity up to 150, stacking padded non-interlocking chairs.
- Mobile reception good.
- Oban has all services.

#### **Hall Details**

- Hall (Ballroom) Dimensions: 21.5M (70′6″) long x 12.05M (39′6″) wide. Height at side walls 5M (16′5″) rising to approx 10M (32′10″) at apex. 5 roof trusses @ approx 6.5M (21′4″) height. Balcony overhang centred midway down hall left (entrance side) reduces height to 2.2M (7′3″) balcony is 1.7M (5′7″) wide x 5.8M (19′) long. Overhead heaters hang off roof trusses @ approx 4.6M (15′1″) height.
- Stage: Small side on stage available 5M (16'5'') x 2M (6'7'') x 0.45M (1'6'') high. Stage is demountable rostra.
- Décor: Floor old light wood, walls white & white wood roof. Roof trusses dark brown. Decorated with shields, stags antlers & flags.
- Get-in: Good, through emergency exit onto Breadalbane St, double doors, 1 step, straight. Approx 15M from van loading to performing area. 1.6M (5'3") wide x 1.94M (6'4") high.
- Acoustics good.
- No Blackout. Venue has skylights down one side on sloping roof.