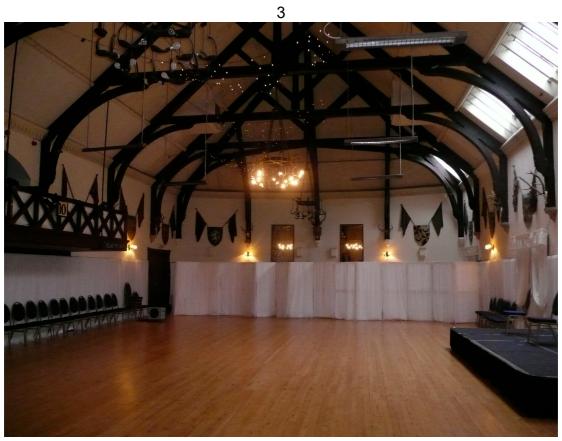

#### **Hall Details**

- Hall (Ballroom) Dimensions: 21.5M (70′6″) long x 12.05M (39′6″) wide. Height at side walls 5M (16′5″) rising to approx 10M (32′10″) at apex. 5 roof trusses @ approx 6.5M (21′4″) height. Balcony overhang centred midway down hall left (entrance side) reduces height to 2.2M (7′3″) balcony is 1.7M (5′7″) wide x 5.8M (19′) long. Overhead heaters hang off roof trusses @ approx 4.6M (15′1″) height.
- Stage: Small side on stage available 5M (16'5'') x 2M (6'7'') x 0.45M (1'6'') high. Stage is demountable rostra.
- Décor: Floor old light wood, walls white & white wood roof. Roof trusses dark brown. Decorated with shields, stags antlers & flags.
- Get-in: Good, through emergency exit onto Breadalbane St, double doors, 1 step, straight. Approx 15M from van loading to performing area. 1.6M (5'3") wide x 1.94M (6'4") high.
- Acoustics good.
- No Blackout. Venue has skylights down one side on sloping roof.