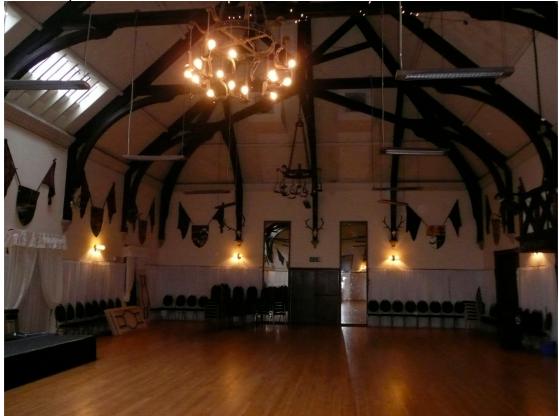

#### **Hall Details**

- Hall (Ballroom) Dimensions: 21.5M (70′6″) long x 12.05M (39′6″) wide. Height at side walls 5M (16′5″) rising to approx 10M (32′10″) at apex. 5 roof trusses @ approx 6.5M (21′4″) height. Balcony overhang centred midway down hall left (entrance side) reduces height to 2.2M (7′3″) balcony is 1.7M (5′7″) wide x 5.8M (19′) long. Overhead heaters hang off roof trusses @ approx 4.6M (15′1″) height.
- Stage: Small side on stage available 5M (16'5'') x 2M (6'7'') x 0.45M (1'6'') high. Stage is demountable rostra.
- Décor: Floor old light wood, walls white & white wood roof. Roof trusses dark brown. Decorated with shields, stags antlers & flags.
- Get-in: Good, through emergency exit onto Breadalbane St, double doors, 1 step, straight. Approx 15M from van loading to performing area. 1.6M (5'3") wide x 1.94M (6'4") high.
- Acoustics good.
- No Blackout. Venue has skylights down one side on sloping roof.