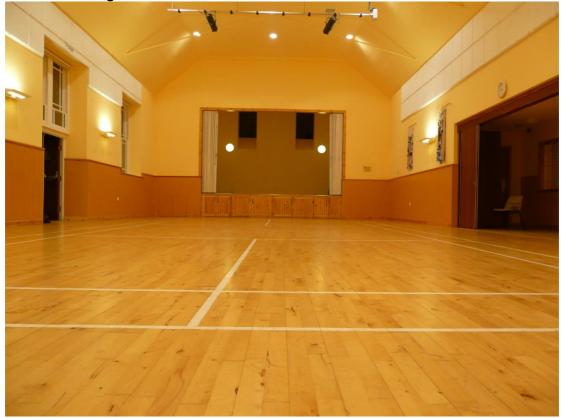

### **Hall Details**

- Hall Dimensions: 8.91M (29'3") wide x 18.59M (61') long. Height

at side walls 4.58M (15') rising to 6.1M (20') over central area. 4 tie rods @ 4.58M height (side walls to roof apex).

- Décor: floor light wood laminate with Badminton Court markings. Walls light wood lower, upper & roof cream/yellow with white acoustic treatment panels.
- Get-in: good through side fire exit, double doors, straight into hall, ramp outside. Approx 10M from van loading area to stage. 1.63M (5'4") wide x 1.98M (6'6") high.
- Acoustics good. Hall has been acoustically treated.
- Blackout reasonable windows have blinds except for FOH door.