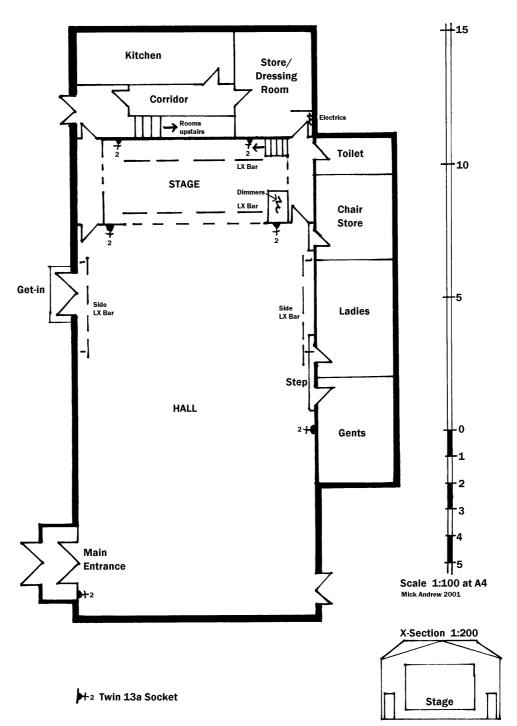

### **Hall Details**

- Hall Dimensions: 8.91M (29'3") wide x 18.59M (61') long. Height

at side walls 4.58M (15') rising to 6.1M (20') over central area. 4 tie rods @ 4.58M height (side walls to roof apex).

4.2M (13'9") wide x 4.5M (14'9") deep. Height of pros - Stage:

3.16M 10'4"), height of stage 0.87M (2'10"). Wings 1M (3'3") SL with access treads, 2.24M (7'4") SR. No crossover. Stage has sliding partition instead of FOH

- Décor: floor light wood laminate with Badminton Court markings. Walls light wood lower, upper & roof cream/yellow with white acoustic treatment panels.
- Get-in: good through side fire exit, double doors, straight into hall, ramp outside. Approx 10M from van loading area to stage. 1.63M (5'4") wide x 1.98M (6'6") high.
- Acoustics good. Hall has been acoustically treated.
- Blackout reasonable windows have blinds except for FOH door.

### **Technical**

- Power: 63amp 3-phase socket, 63amp single-phase socket & 2 x 32amp single-phase sockets in SL wing.
- Stage lighting rig available Strand 100 12/24 2 preset desk, 2 x Zero88 Betapack patchable dimmers, DMX tie-line SL wing to FOH, 2 x 650w profile spots, 4 x 650w fresnels, 4 x 500w floods, 7 x Patt 833 500w fresnels, 7 x Patt 23 500w profile spots, 1 FOH LX bar & 1 stage LX bar.
- No sound equipment seen.
- Houselights are switched up-lighters (switches by FOH entrance) or switched downlighters (switches by kitchen).

### **Backstage**

- 2 Dressing Rooms (1 upstairs).
- Kitchen available.
- Separate backstage toilets.
- Bar serving area available.