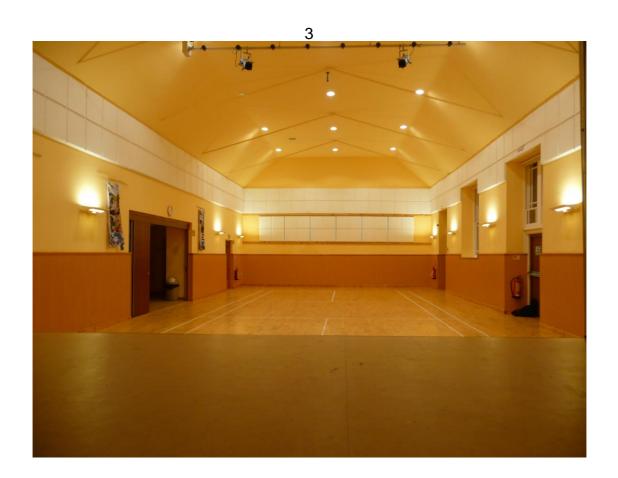

### **Hall Details**

- Hall Dimensions: 8.91M (29'3") wide x 18.59M (61') long. Height

at side walls 4.58M (15') rising to 6.1M (20') over central area. 4 tie rods @ 4.58M height (side walls to roof apex).

- Décor: floor light wood laminate with Badminton Court markings. Walls light wood lower, upper & roof cream/yellow with white acoustic treatment panels.
- Get-in: good through side fire exit, double doors, straight into hall, ramp outside. Approx 10M from van loading area to stage. 1.63M (5'4") wide x 1.98M (6'6") high.
- Acoustics good. Hall has been acoustically treated.
- Blackout reasonable windows have blinds except for FOH door.