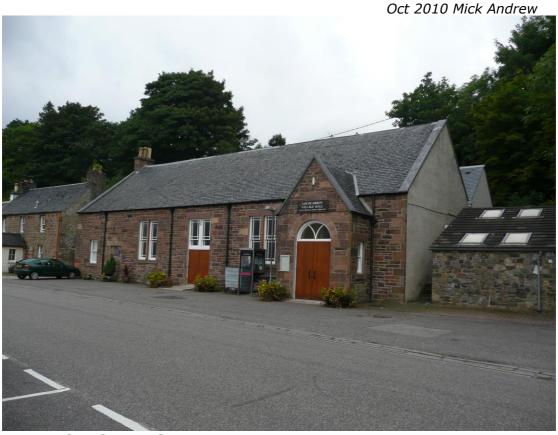

## LOCHCARRON VILLAGE HALL

#### **General Information**

Address: Main Street, Lochcarron, Ross-shire IV54 8YA

- Venue on north side of A896 in middle of village near General Store. Car parking on street.
- Built in 1893 as a Drill Hall. Substantially refurbished in 2007.
- Capacity up to 160 if stage used, approx 80 if performing on floor. Plastic interlocking stacking chairs.
- Mobile reception reasonable. Payphone outside hall.
- Lochcarron has General Store/Post Office, petrol, hotel and cafes. Bank & cashpoint at Kyle of Lochalsh (22 miles).