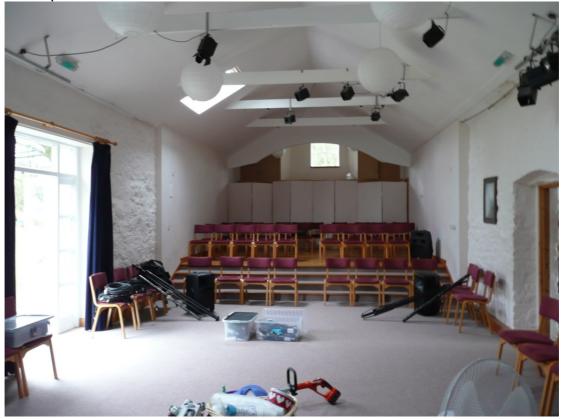

### **Hall Details**

- Hall Dimensions: 5.42M (17'9") wide x 10.02M (32'10") long.

Height at side walls 3.25M (10'8'') rising to 4.9M (16'1'') at apex. 6 roof trusses over hall & stage @ 3.65M (12') high above hall floor / 3.07M (10'1'') above stage floor).

- Stage: 5.42M (17'9") wide x 6.02M (19'9") deep to back

cupboards. Height of stage 0.61M (2')). No crossover. Access treads across entire stage front (4 steps).

- Décor: floor grey carpet, walls & roof white. Stage floor light wood. White folding screens available to form back wall of stage.
- Get-in: through side fire exit, double doors onto grass bank walkway down to van loading area. Approx 15M from loading area to stage. 1.4M (4'7") wide x 2.1M (6'11") high.
- Acoustics good.

#### **Technical**

- Power: 100amp single-phase incomer in switch room in hall foyer. 32amp single-phase socket in same location.
- Small stage lighting rig control not seen, 2 Strand Act 6 patchable analogue dimmers, 6 x 300w Minim23 spots, 6 x 300w Minim fresnels, 3 x 650w Quartet fresnels. 2 side LX bars & long brackets to hang lights off roof trusses.
- Portable small PA system QTX powered speaker with small mixer facility.
- Houselights are dimmable down-lighters controlled from down stage left wall.