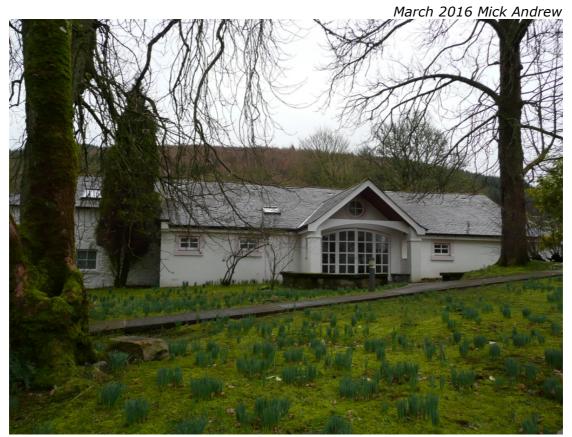

# LOCHARTHUR CRESSET HALL

## **General Information**

Address: Cresset Hall, Camphill Community Campus, Locharthur, Beeswing, Dumfries DG2 8JQ

- Venue is off south side of A711 road at far end of Beeswing village as approaching from Dumfries. Turn left for New Abbey & Camphill Campus, enter farm shop car park and take road to left of this towards Lotus House (white building). Hall is adjacent. Car parking at farm shop (5 mins walk), limited parking at venue.
- Built as steading in Victorian era and converted to hall around Millenium.
- Capacity approx 80; padded, stacking, non-interlocking chairs.
- Mobile reception variable.
- Locharthur has a farm shop & café nearby. All other services at Dumfries (6 miles).