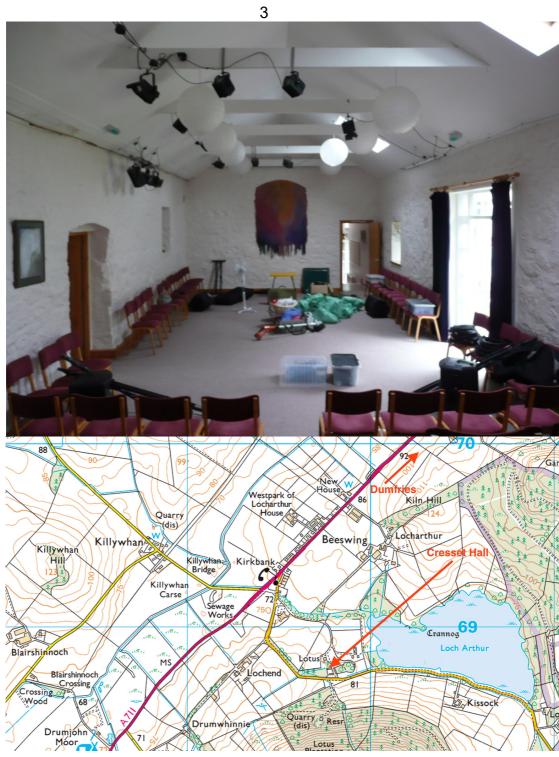

## **General Information**

Address: Cresset Hall, Camphill Community Campus, Locharthur, Beeswing, Dumfries DG2 8JQ

- Venue is off south side of A711 road at far end of Beeswing village as approaching from Dumfries. Turn left for New Abbey & Camphill Campus, enter farm shop car park and take road to left of this towards Lotus House (white building). Hall is adjacent. Car parking at farm shop (5 mins walk), limited parking at venue.
- Built as steading in Victorian era and converted to hall around Millenium.
- Capacity approx 80; padded, stacking, non-interlocking chairs.
- Mobile reception variable.
- Locharthur has a farm shop & café nearby. All other services at Dumfries (6 miles).