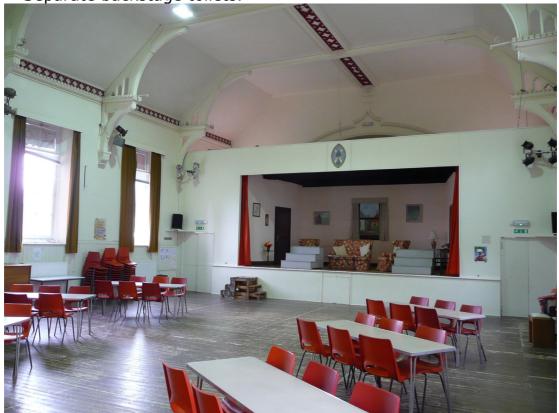

#### **Hall Details**

- Hall Dimensions: 11.58M (38') wide x 13.84M (45'5") long.

Height at side walls 5.44M (17'10") rising to 7.62M

(15') flat roof over main area,

- Stage: 6.73M (22'1") wide at pros arch tapering inwards

upstage x 3.58M (11'9") deep. Height of proscenium 3.05M (10'), height of stage 0.94M (3'1"). Wings 0.94M (3'1") downstage to 1.5M (4'11") upstage both sides. No crossover. Access treads downstage both sides, also

portable 3-step access treads.

- Décor: floor old wood with Badminton Court markings; wall & ceiling white with red trellis mouldings. Window curtains beige, FOH tabs rust orange.
- Get-in: through hall main entrance, up 3 steps, through double doors & lobby, through double doors & right-angle turn into hall. 1.14M (3'9") wide x 1.98M (6'6") high. Approx 25M from van loading area to stage
- Acoustics slightly reverberant.
- Blackout reasonable windows have lined curtains & blinds.