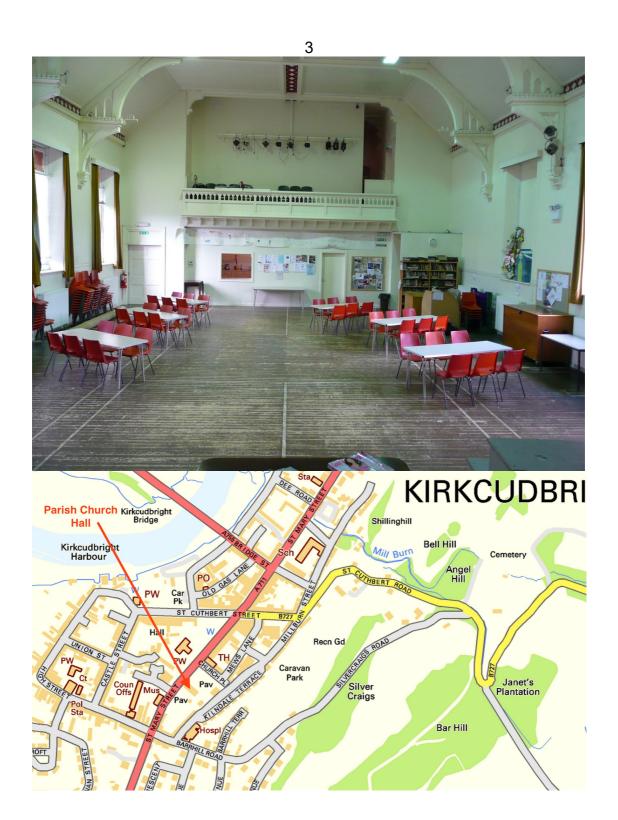

## **General Information**

Address: Parish Church Hall, St. Mary St, Kirkcudbright, DG6 4AQ

- Venue is on east side of St. Mary St (A711) near Town Hall and opposite Parish Church in town centre. Car parking on street.
- Built mid 1860's.
- Capacity approx 200 if stage used, up to 100 if performing on floor. Plastic, stacking, non-interlocking chairs.
- Mobile reception good.
- Kirkcudbright has all services.

## **Technical**

- Power: 100amp single-phase incomer in lobby by kitchen opposite side from main entrance. 13amp sockets on 32amp trip.
- Stage lighting Zero88 level 24 analogue 2-preset desk, patchable dimmers in SL wing, 6 x 500watt Patt 23 spots, 8 x 650watt fresnels, 9 x 500watt fresnels, 4 x Patt 137 floods, 8 x Par56 cans. FOH side LX perches, stage has side LX bars + pros arch LX position (floods). Control position on balcony.
- Small PA system Mackie DFX-6 6 channel mixer on balcony, Alesis RA150 amp, KEF speakers.
- Houselights are switched sodium's, switches in stage right wing.