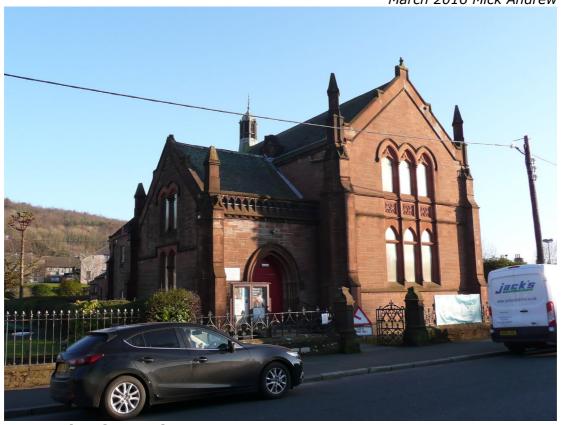

# KIRKCUDBRIGHT PARISH CHURCH HALL

March 2016 Mick Andrew

## **General Information**

Address: Parish Church Hall, St. Mary St, Kirkcudbright, DG6 4AQ

- Venue is on east side of St. Mary St (A711) near Town Hall and opposite Parish Church in town centre. Car parking on street.
- Built mid 1860's.
- Capacity approx 200 if stage used, up to 100 if performing on floor. Plastic, stacking, non-interlocking chairs.
- Mobile reception good.
- Kirkcudbright has all services.