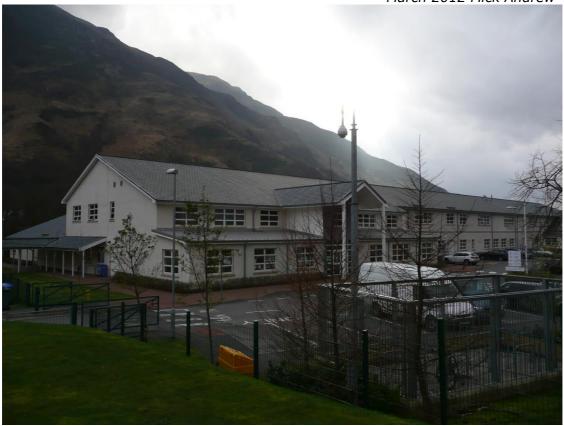

#### http://www.thelevencentre.org

- Venue is located within High School on Riverside Rd in middle of village. Car park at school.
- Built 2008 as part of High School.
- Capacity 121 on retractable seating rake. Additional seating can be added.
- Mobile reception variable.
- Kinlochleven has a Co-op, Post Office with no charge cashpoint, pub, bank (without cashpoint) and café. Hotel and petrol at Glencoe village (7 miles). Other services in Fort William (23 miles).