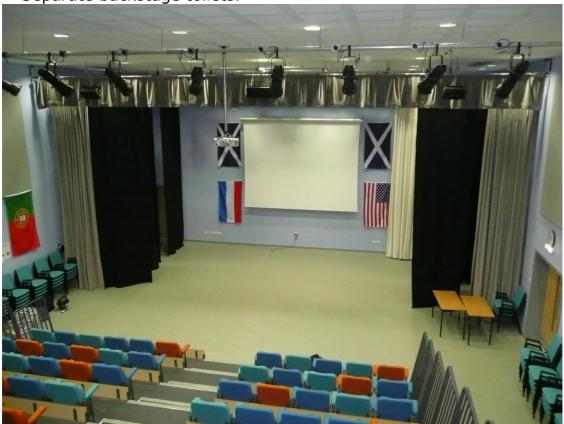

#### **Hall Details**

- Stage: 12.2M (40') wide (wall to wall) by 4.7M (15'5") deep (FOH tabs to back wall). Seats can be retracted to create deeper performing area (approx 8M x 6M). Height to LX grid approx 5.5M (18'). Mid-stage drawing blacks & 3 set legs & borders, back white drawing drape can create crossover. Legs create wing space (variable depth).
- Décor: floor non-slip light grey covering, FOH tabs light grey, black side legs.

### **Technical**

- Power: 63amp 3-phase socket in SL wing, 32amp 3-phase socket in SR wing. Plenty of twin 13amp sockets.
- Stage lighting rig Zero88 jester 24/48 desk, dimmers not seen, 3 stage LX bars & 1 FOH LX bar, 12 x Source 4 Junior profile spots (FOH), 12 x 650w fresnels (LX 1 & 2), 12 x 500w floods (LX 3). 8 dip sockets. Operated from control room at back of seating.
- Sound rig available but not seen.
- Houselights are switched ceiling non-dim CFL lights.