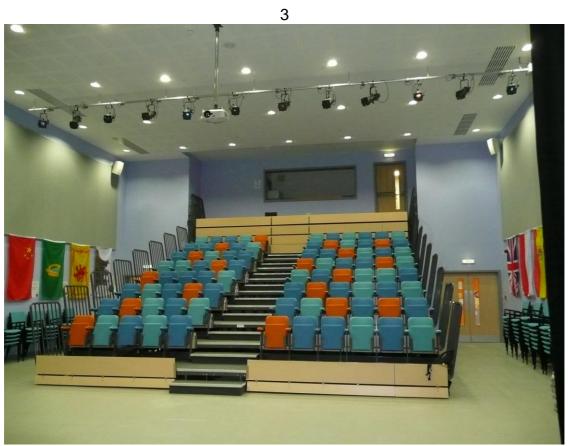

#### http://www.thelevencentre.org

- Venue is located within High School on Riverside Rd in middle of village. Car park at school.
- Built 2008 as part of High School.
- Capacity 121 on retractable seating rake. Additional seating can be added.
- Mobile reception variable.
- Kinlochleven has a Co-op, Post Office with no charge cashpoint, pub, bank (without cashpoint) and café. Hotel and petrol at Glencoe village (7 miles). Other services in Fort William (23 miles).

#### **Hall Details**

- Stage: 12.2M (40') wide (wall to wall) by 4.7M (15'5") deep (FOH tabs to back wall). Seats can be retracted to create deeper performing area (approx 8M x 6M). Height to LX grid approx 5.5M (18'). Mid-stage drawing blacks & 3 set legs & borders, back white drawing drape can create crossover. Legs create wing space (variable depth).
- Décor: floor non-slip light grey covering, FOH tabs light grey, black side legs.