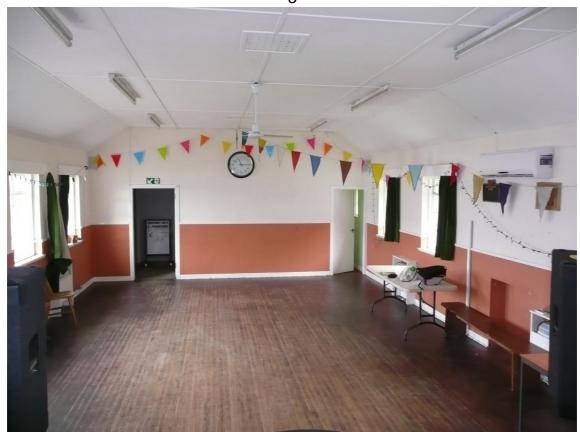

## **Hall Details**

- Hall Dimensions: 6M (19'8") wide x 9.06M (29'9") long. Height at side walls 2.71M (8'11") rising to 3.26M (10'8") over central area.
- Stage: 3M (9'10") wide x 2.08M (6'10") deep, extension creates depth of 2.89M (9'6"). Height above 2.61M (8'7"), height of stage 0.67M (2'2"). No Crossover. Access treads through up-stage door entrance.
- Décor: floor dark wood no markings; walls lower pink/orange, upper and ceiling white.
- Get-in: Reasonable, up 4 steps, through 1 set double doors, right angle turn and single door into hall. Approx 10M from van loading area to stage. 0.85M (2'9") wide x 1.97M (6'6") high.

- Acoustics good.
- Blackout good all windows have lined curtains.
- Heating by wall convector heaters.
- No Piano. No Smoke Detectors.
- Small stepladder available.

#### **Technical**

- Power: 63amp single-phase incomer located in entrance lobby. 13amp sockets on 30amp trip.
- No Stage lighting
- Small sound rig available, 20-4-2 Eurodesk SH2442 mixer, TSA2200 pro-power amplifier, 2 Behringer 200watt speakers, 2 monitor speakers, 2 SM58 & 2 SM57 mics & stands, 1 x DI box and cables.
- Houselights are switched fluorescents, switches by entrance lobby.