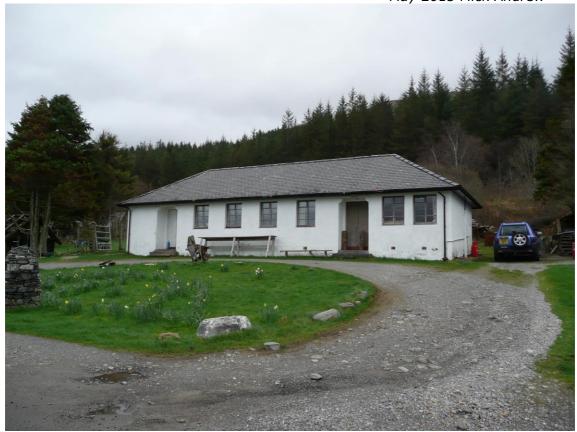

#### **General Information**

Address: Inverie, Knoydart by Mallaig, Inverness-shire PH41 4PL Contact via Knoydart Foundation Office.

- Venue is along from Tearoom by old jetty, on opposite side of road. Vehicles need Highland Council permit for access to Knoydart, by ferry landing craft from Mallaig. Max vehicle size for ferry is 5 metres or Short Wheel Base transit van. Requires special booking.
- Built in 1958.
- Capacity up to 60. Folding padded non-interlocking chairs.
- Mobile reception very limited and not all networks. Payphone by Post Office (1 min walk from hall).
- Inverie has a pub, tearoom/café, 1 small shop. All other services in Mallaig (by 30 min ferry daily service).

## **Hall Details**

- Hall Dimensions: 6M (19'8") wide x 9.06M (29'9") long. Height at side walls 2.71M (8'11") rising to 3.26M (10'8") over central area.
- Stage: 3M (9'10") wide x 2.08M (6'10") deep, extension creates depth of 2.89M (9'6"). Height above 2.61M (8'7"), height of stage 0.67M (2'2"). No Crossover. Access treads through up-stage door entrance.
- Décor: floor dark wood no markings; walls lower pink/orange, upper and ceiling white.
- Get-in: Reasonable, up 4 steps, through 1 set double doors, right angle turn and single door into hall. Approx 10M from van loading area to stage. 0.85M (2'9") wide x 1.97M (6'6") high.