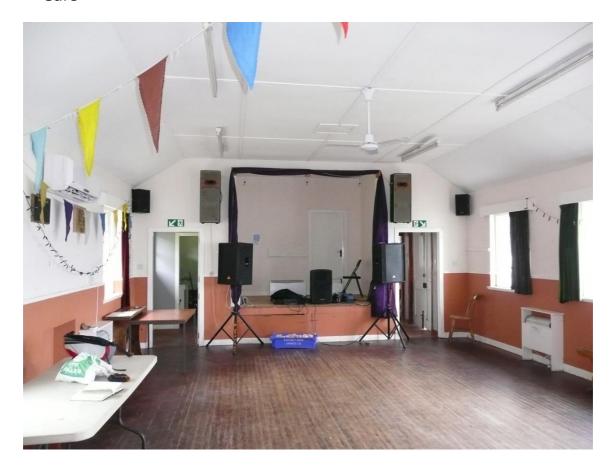

## **Hall Details**

- Hall Dimensions: 6M (19'8") wide x 9.06M (29'9") long. Height at side walls 2.71M (8'11") rising to 3.26M (10'8") over central area.
- Stage: 3M (9'10") wide x 2.08M (6'10") deep, extension creates depth of 2.89M (9'6"). Height above 2.61M (8'7"), height of stage 0.67M (2'2"). No Crossover. Access treads through up-stage door entrance.
- Décor: floor dark wood no markings; walls lower pink/orange, upper and ceiling white.
- Get-in: Reasonable, up 4 steps, through 1 set double doors, right angle turn and single door into hall. Approx 10M from van loading area to stage. 0.85M (2'9") wide x 1.97M (6'6") high.

- Acoustics good.
- Blackout good all windows have lined curtains.
- Heating by wall convector heaters.
- No Piano. No Smoke Detectors.
- Small stepladder available.

#### **Technical**

- Power: 63amp single-phase incomer located in entrance lobby. 13amp sockets on 30amp trip.
- No Stage lighting
- Small sound rig available, 20-4-2 Eurodesk SH2442 mixer, TSA2200 pro-power amplifier, 2 Behringer 200watt speakers, 2 monitor speakers, 2 SM58 & 2 SM57 mics & stands, 1 x DI box and cables.
- Houselights are switched fluorescents, switches by entrance lobby.