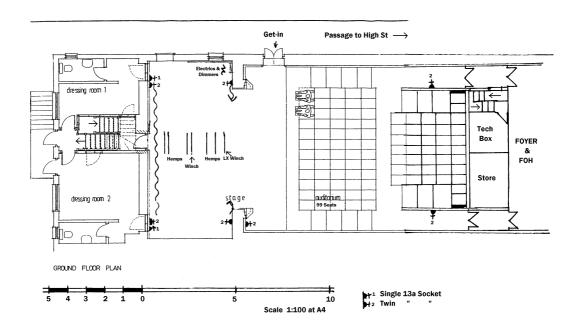

## **Hall Details**

- Stage:

Old raised stage removed. 6.55M (21'6") wide x 7.01M (23') deep. Height of proscenium 5.33M (17'6"). Stage has fly tower – height to grid approx 8.53M (28'). Wings 1.24M (4'1") both sides. Crossover through back dressing rooms. Stage has 5 hemp sets & 2 winch bars, but tie-off cleats are at height of original raked stage so need ladder to reach these. 15 hemp bar positions possible.

- Décor: black box stage, auditorium walls maroon/red, roof maroon red with white mouldings. FOH tabs red.
- Get-in: through side fire exit and access from car park at rear. 1 set double doors into space. Approx 20M from van loading area to stage. 1.12M (3'8") wide x 2.18M (7'2") high.
- Acoustics good.
- Blackout perfect.

## **Backstage**

- 2 dressing rooms backstage with separate toilets.
- Kitchen available in FOH.