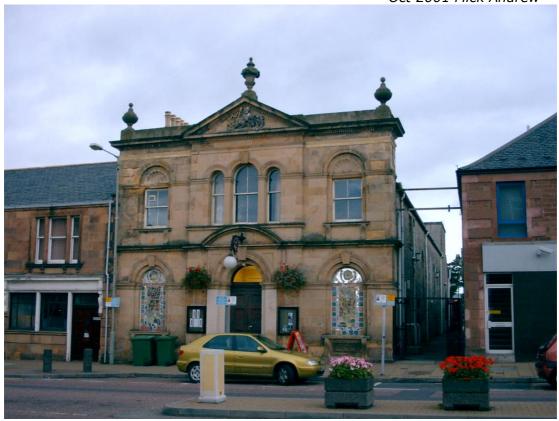

# **General Information**

Address: Invergordon Arts Centre, High St, Invergordon, Ross-shire IV18 0EL. 01349 854414. Venue run by Highland Council.

- Venue is on north side of High St in town centre. Small car park at rear of venue, otherwise parking on street.
- Built as Town hall in 1871, converted to Playhouse Cinema in 1934 and into Arts centre in 1988. Grade B listed building.
- Capacity 99 fixed seats on tiered rake, padded, tip-up style and a further 14 seats can be added in.
- Mobile reception good.
- Invergordon has all services.

## **Hall Details**

- Stage:

Old raised stage removed. 6.55M (21'6") wide x 7.01M (23') deep. Height of proscenium 5.33M (17'6"). Stage has fly tower – height to grid approx 8.53M (28'). Wings 1.24M (4'1") both sides. Crossover through back dressing rooms. Stage has 5 hemp sets & 2 winch bars, but tie-off cleats are at height of original raked stage so need ladder to reach these. 15 hemp bar positions possible.