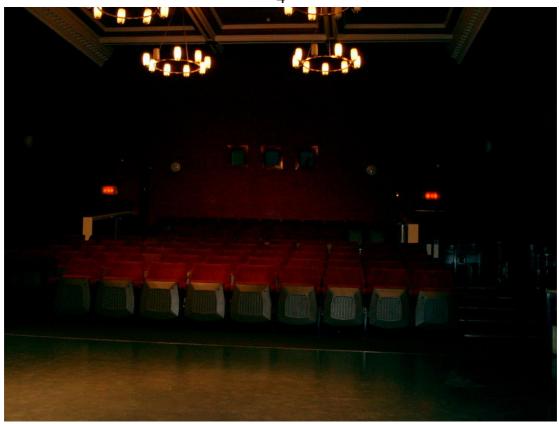

# **General Information**

Address: Invergordon Arts Centre, High St, Invergordon, Ross-shire IV18 0EL. 01349 854414. Venue run by Highland Council.

- Venue is on north side of High St in town centre. Small car park at rear of venue, otherwise parking on street.
- Built as Town hall in 1871, converted to Playhouse Cinema in 1934 and into Arts centre in 1988. Grade B listed building.
- Capacity 99 fixed seats on tiered rake, padded, tip-up style and a further 14 seats can be added in.
- Mobile reception good.
- Invergordon has all services.

- Décor: black box stage, auditorium walls maroon/red, roof maroon red with white mouldings. FOH tabs red.
- Get-in: through side fire exit and access from car park at rear. 1 set double doors into space. Approx 20M from van loading area to stage. 1.12M (3'8") wide x 2.18M (7'2") high.
- Acoustics good.
- Blackout perfect.