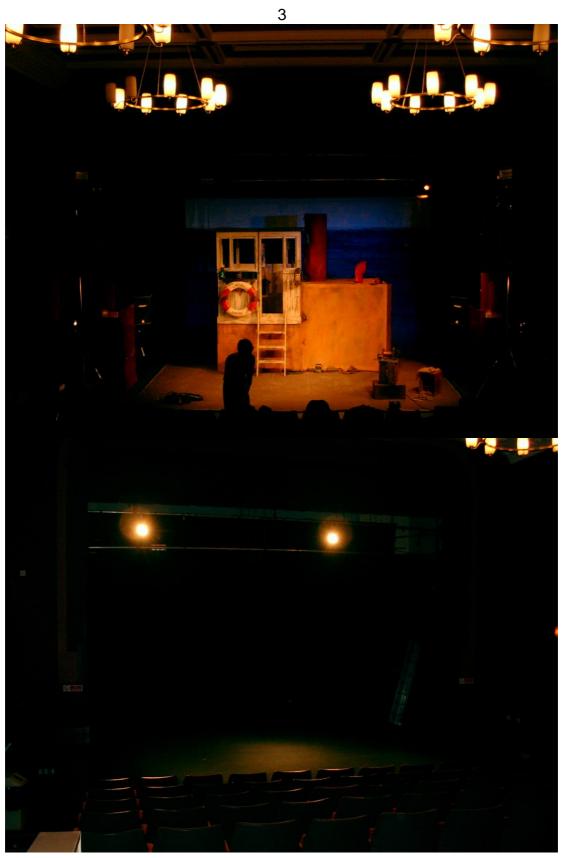

## **Hall Details**

- Stage:

Old raised stage removed. 6.55M (21'6") wide x 7.01M (23') deep. Height of proscenium 5.33M (17'6"). Stage has fly tower – height to grid approx 8.53M (28'). Wings 1.24M (4'1") both sides. Crossover through back dressing rooms. Stage has 5 hemp sets & 2 winch bars, but tie-off cleats are at height of original raked stage so need ladder to reach these. 15 hemp bar positions possible.

- Décor: black box stage, auditorium walls maroon/red, roof maroon red with white mouldings. FOH tabs red.
- Get-in: through side fire exit and access from car park at rear. 1 set double doors into space. Approx 20M from van loading area to stage. 1.12M (3'8") wide x 2.18M (7'2") high.
- Acoustics good.
- Blackout perfect.

#### **Technical**

- Power: 100amp 3-phase incomer. 2 x 32amp & 1 x 16amp single-phase sockets in SL wing.
- Stage lighting rig ADB Tango 18 channel 2 preset desk in control room, 12 patchable dimmers, FOH LX bar & 2 winchable stage LX bars, mix of Strand 650w lanterns.
- Small portable sound system mixer/amp, speakers, CD & mics.
- Houselights are dimmable roof lights operated from tech box.