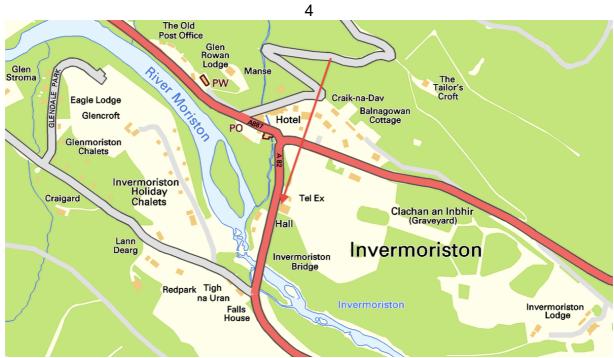

# http://www.glenmoristonhall.org.uk/

- Venue is by car park in village centre on east side of main A82 road south of junction with A887. Car park adjacent.
- Built 1999
- Capacity 200 if staging used, approx 100 if performing on floor. Padded & non-padded, stacking, non-interlocking chairs stored on meat-racks.
- Mobile reception reasonable.
- Invermoriston has General Store/Post Office, hotel and café. Cashpoint and petrol at Fort Augustus (6 miles), bank at Drumnadrochit (13 miles). All other services in Inverness (29 miles).