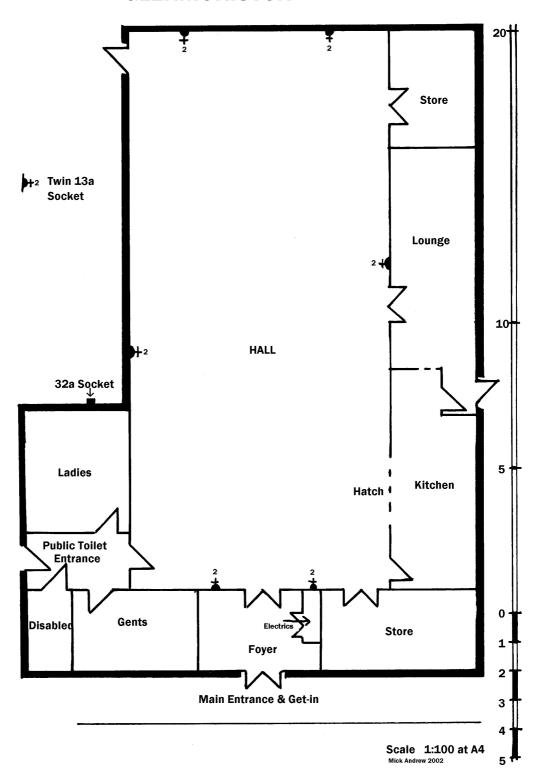

# **GLENMORISTON MILLENNIUM HALL**

#### **Hall Details**

- Hall Dimensions: 8.97M (29'5") wide x 19.25M (63'2") long. Height at side walls 4.75M (15'7") rising to 6.32M (20'9") at apex.
- Staging available 32 units of Q-Build rostra tops 0.75M sq @ 0.5M high. Can make stage of 6M x 3M with access treads. No crossover.
- Décor: floor light wood laminate with Badminton Court markings; walls pine clad lower, light blue upper with white acoustic panelling; roof dark ply.
- Get-in: through hall foyer. Park on main road/car park access, up ramp to FOH doors, right angle turn into foyer, 2 sets double doors into hall.

Approx 30M from van loading area to stage. 1.52M (5') wide x 2.03M (6'8") high.

- Acoustics good hall has been acoustically treated.
- Blackout reasonable windows have curtains but FOH doors have uncovered glass panes.
- Heating by radiators.
- No piano. No smoke detectors.
- No access equipment.

# **Technical**

- Power: 100amp 3-phase incomer in locked room in foyer. 32amp single-phase socket exists on exterior wall on car park side can feed cable through window. 32amp single-phase ext. cable exists in venue.
- No stage lighting
- Small PA system 10 channel mixer/amp, 2 speakers & stands. Mics, stands & CD player assumed to exist but not seen.
- Houselights are switched fluorescents, switched at hall entrance.

# **Backstage**

- Stage store or lounge can be used as dressing room.
- Kitchen available.

# **GLENMORISTON** Millenium Hall