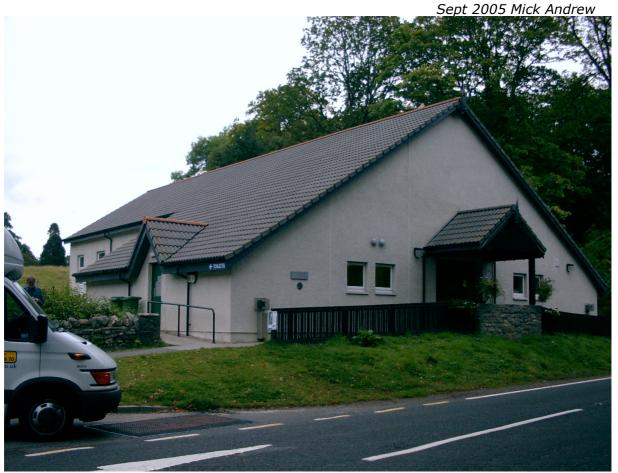

# http://www.glenmoristonhall.org.uk/

- Venue is by car park in village centre on east side of main A82 road south of junction with A887. Car park adjacent.
- Built 1999
- Capacity 200 if staging used, approx 100 if performing on floor. Padded & non-padded, stacking, non-interlocking chairs stored on meat-racks.
- Mobile reception reasonable.
- Invermoriston has General Store/Post Office, hotel and café. Cashpoint and petrol at Fort Augustus (6 miles), bank at Drumnadrochit (13 miles). All other services in Inverness (29 miles).