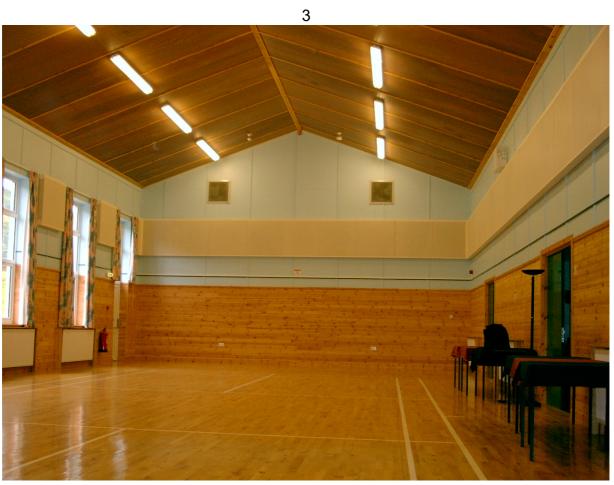

#### **Hall Details**

- Hall Dimensions: 8.97M (29'5") wide x 19.25M (63'2") long. Height at side walls 4.75M (15'7") rising to 6.32M (20'9") at apex.
- Staging available 32 units of Q-Build rostra tops 0.75M sq @ 0.5M high. Can make stage of 6M x 3M with access treads. No crossover.
- Décor: floor light wood laminate with Badminton Court markings; walls pine clad lower, light blue upper with white acoustic panelling; roof dark ply.
- Get-in: through hall foyer. Park on main road/car park access, up ramp to FOH doors, right angle turn into foyer, 2 sets double doors into hall.