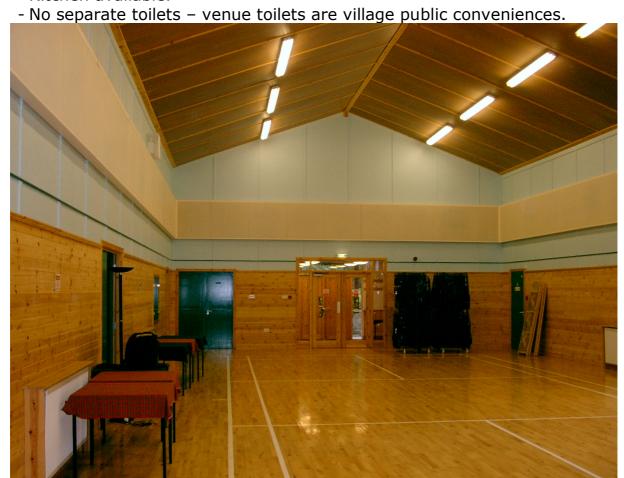

#### **Hall Details**

- Hall Dimensions: 8.97M (29'5") wide x 19.25M (63'2") long. Height at side walls 4.75M (15'7") rising to 6.32M (20'9") at apex.
- Staging available 32 units of Q-Build rostra tops 0.75M sq @ 0.5M high. Can make stage of 6M x 3M with access treads. No crossover.
- Décor: floor light wood laminate with Badminton Court markings; walls pine clad lower, light blue upper with white acoustic panelling; roof dark ply.
- Get-in: through hall foyer. Park on main road/car park access, up ramp to FOH doors, right angle turn into foyer, 2 sets double doors into hall.