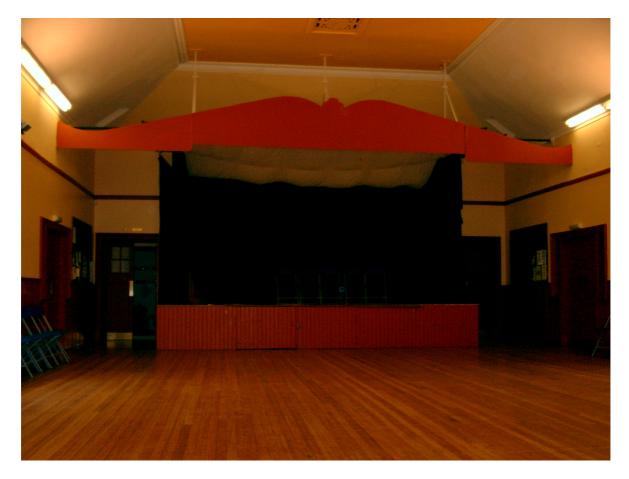

### Hall Details

- Hall Dimensions: 12.73M (41'9") long x 8.99M (29'6") wide. Height at side walls 4.11M (13'6") rising to 5.44M (17'10") over central area.
- Stage: 5.92M (19'5") wide x 2.57M (8'5") deep. Height above stage 3.17M (10'5"), height of stage 0.79M (2'7"). No wings. Crossover through back corridor. Access treads off Up Stage both sides.
- Décor: floor polished old wood, no markings; walls maroon red panelling lower, cream higher; roof – angled area white, flat top beige. Stage has black backcloth & side drapes & white overhead awning. Pros arch top maroon red.
- Get-in: good through old FOH doors, straight, 2 steps, 2 sets double doors. Approx 15M van loading area to stage. 1.07M (3'6") wide x 2.39M (7'10") high.