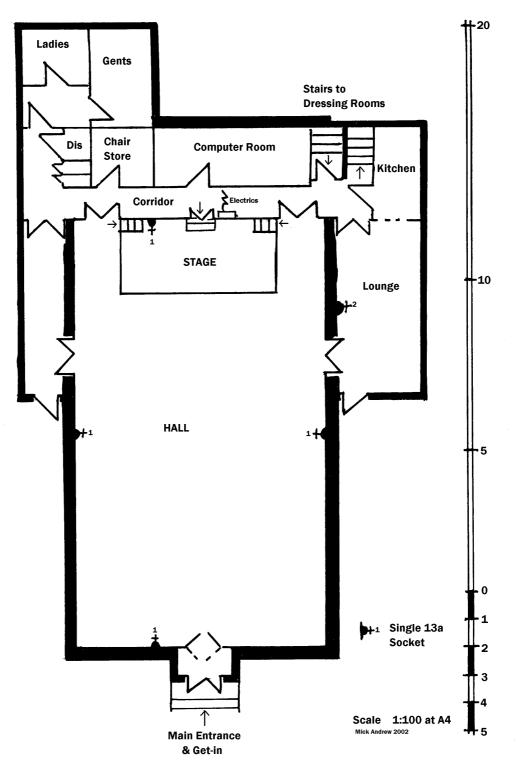

### Hall Details

- Hall Dimensions: 12.73M (41'9") long x 8.99M (29'6") wide. Height at side walls 4.11M (13'6") rising to 5.44M (17'10") over central area.
- Stage: 5.92M (19'5") wide x 2.57M (8'5") deep. Height above stage 3.17M (10'5"), height of stage 0.79M (2'7"). No wings. Crossover through back corridor. Access treads off Up Stage both sides.
- Décor: floor polished old wood, no markings; walls maroon red panelling lower, cream higher; roof – angled area white, flat top beige. Stage has black backcloth & side drapes & white overhead awning. Pros arch top maroon red.
- Get-in: good through old FOH doors, straight, 2 steps, 2 sets double doors. Approx 15M van loading area to stage. 1.07M (3'6") wide x 2.39M (7'10") high.

## **Backstage**

- Dressing Room downstairs & small backstage room at stage level.
- Kitchen available.
- Separate backstage toilet downstairs.