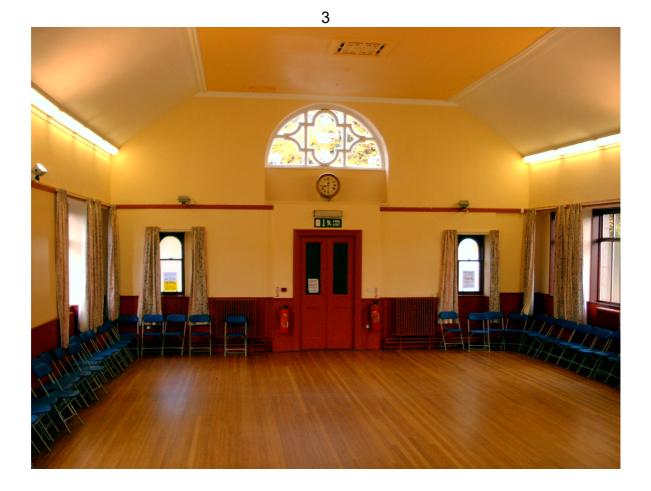

### Hall Details

- Hall Dimensions: 12.73M (41'9") long x 8.99M (29'6") wide. Height at side walls 4.11M (13'6") rising to 5.44M (17'10") over central area.
- Stage: 5.92M (19'5") wide x 2.57M (8'5") deep. Height above stage 3.17M (10'5"), height of stage 0.79M (2'7"). No wings. Crossover through back corridor. Access treads off Up Stage both sides.
- Décor: floor polished old wood, no markings; walls maroon red panelling lower, cream higher; roof – angled area white, flat top beige. Stage has black backcloth & side drapes & white overhead awning. Pros arch top maroon red.
- Get-in: good through old FOH doors, straight, 2 steps, 2 sets double doors. Approx 15M van loading area to stage. 1.07M (3'6") wide x 2.39M (7'10") high.

- Acoustics good.
- Blackout partial, all windows have lined curtains but arch window above door is uncovered, as are doors to backstage.
- Heating by radiators.
- No Piano. No Smoke Detectors.
- A-frame ladders available.