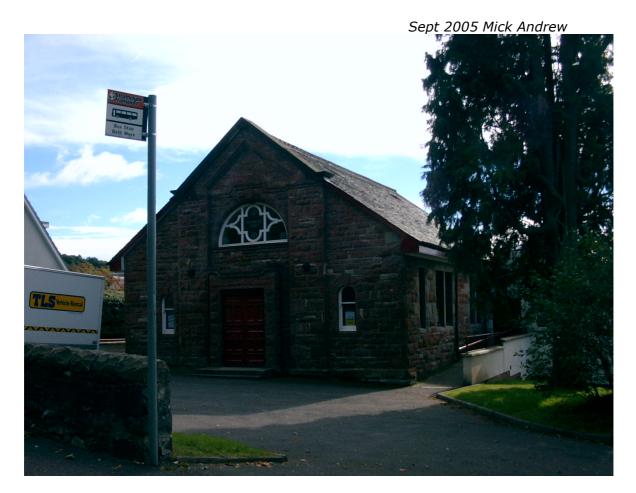

### **General Information**

Address: Whistlefield Rd, Garelochhead, Argyll G84 0AT

- Venue on LHS of B872 road through village as heading to Arrochar, near junction for Kilcreggan. Car Park available.
- Built late Victorian, upgraded/restored in 1999.
- Capacity approx 120 if stage used, 80 if performing on floor. Noninterlocking folding plastic chairs.
- Mobile reception good.
- Garelochhead had a general store, cafes, cashpoint, shops & hotel. Banks, petrol & other services in Helensburgh (8 miles).