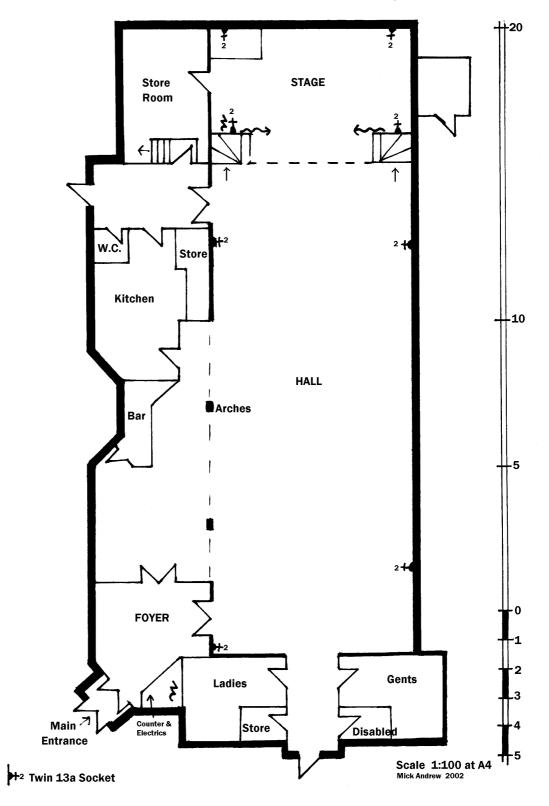

### Hall Details

- Hall Dimensions: 16.89M (55'5") long x 6.83M (22'5") wide. Height at side walls 3.35M (11') rising to 4.14M (13'7") over central area.
- Stage: 4.33M (14'2") wide x 4.09M (13'5") deep. Height of pros arch 2.49M (8'2"), height of stage 0.91M (3'). Wings 1.35M (4'5") both sides.
- Décor: Floor light wood with Badminton Court markings, walls wood clad lower, white upper and white roof. Green FOH tabs.
- Get-in: reasonable, through FOH entrance, straight, flat, 1 wide single door & 1 double door. Approx 20M from van loading area to stage.
  0.84M (2'9") wide x 2M (6'7") high.
- Acoustics good.
- Blackout partial. Windows have light unlined curtains.
- Heating by radiators.

#### **Technical**

- Power: 100amp 3-phase incomer & distribution board in foyer. 40amp trip feeds distribution board in SR wing. Hall 13amp sockets on 30amp trip.
- No Stage lighting.
- Small portable PA system available 7 channel Phonic mixer amp, JBL speakers, amp, microphones, CD player.
- Houselights are spots switched from SR wing, or fluorescents switched from hall entrance lobby.

#### **Backstage**

- Small room off SR wing can be used as a Dressing Room.
- Kitchen & bar area available.
- Separate Toilet backstage opposite dressing room area.

Nb – entrance foyer door has changed from original plan to single door from outside.