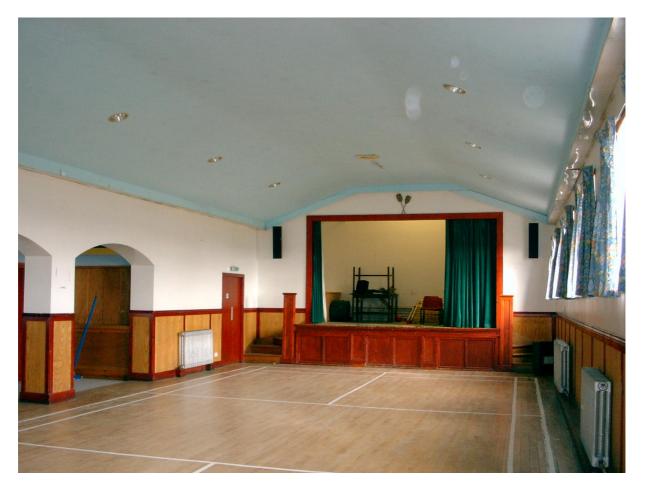

### Hall Details

- Hall Dimensions: 16.89M (55'5") long x 6.83M (22'5") wide. Height at side walls 3.35M (11') rising to 4.14M (13'7") over central area.
- Stage: 4.33M (14'2") wide x 4.09M (13'5") deep. Height of pros arch 2.49M (8'2"), height of stage 0.91M (3'). Wings 1.35M (4'5") both sides.
- Décor: Floor light wood with Badminton Court markings, walls wood clad lower, white upper and white roof. Green FOH tabs.
- Get-in: reasonable, through FOH entrance, straight, flat, 1 wide single door & 1 double door. Approx 20M from van loading area to stage.
  0.84M (2'9") wide x 2M (6'7") high.
- Acoustics good.
- Blackout partial. Windows have light unlined curtains.
- Heating by radiators.