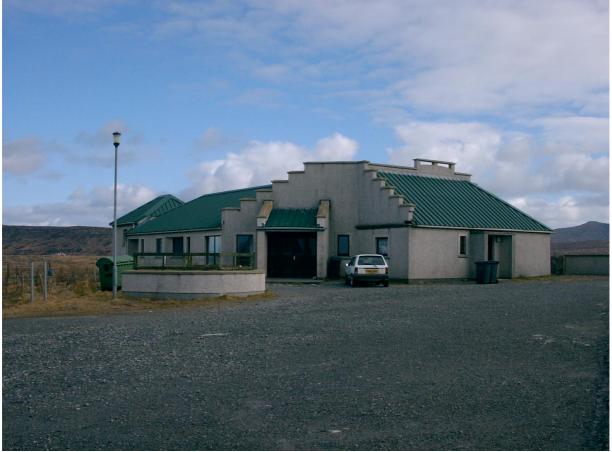

#### **General Information**

Address: St.Peter's Hall, Daliburgh, South Uist, Western Isles HS8 5SS

- Venue is on C88 Daliburgh to Kilphedir road on RHS opposite church approx 1/2 mile from Borrdale Hotel. Car park available.
- Built 1970's.
- Capacity approx 160 if stage used, 70–80 if performing on floor. Noninterlocking padded stacking chairs.
- Mobile reception good for some networks.
- Daliburgh has a hotel, petrol & Co-op with cashpoint; Bank at Lochboisdale (3 miles), other services at Benbecula (23 miles).

### Hall Details

- Hall Dimensions: 16.89M (55'5") long x 6.83M (22'5") wide. Height at side walls 3.35M (11') rising to 4.14M (13'7") over central area.
- Stage: 4.33M (14'2") wide x 4.09M (13'5") deep. Height of pros arch 2.49M (8'2"), height of stage 0.91M (3'). Wings 1.35M (4'5") both sides.
- Décor: Floor light wood with Badminton Court markings, walls wood clad lower, white upper and white roof. Green FOH tabs.
- Get-in: reasonable, through FOH entrance, straight, flat, 1 wide single door & 1 double door. Approx 20M from van loading area to stage.
  0.84M (2'9") wide x 2M (6'7") high.
- Acoustics good.
- Blackout partial. Windows have light unlined curtains.
- Heating by radiators.