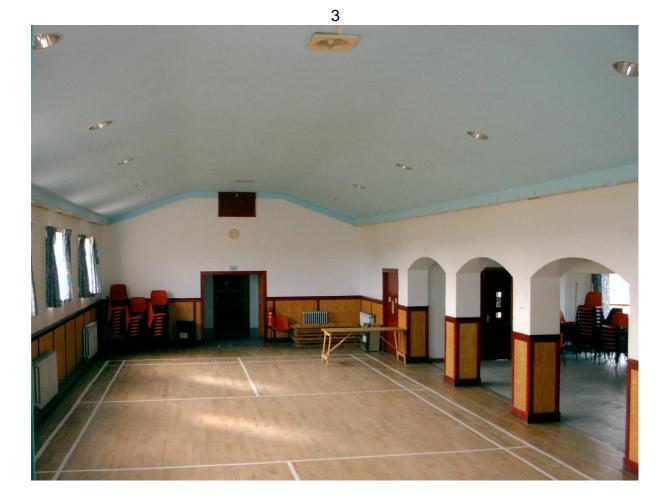

### Hall Details

- Hall Dimensions: 16.89M (55'5") long x 6.83M (22'5") wide. Height at side walls 3.35M (11') rising to 4.14M (13'7") over central area.
- Stage: 4.33M (14'2") wide x 4.09M (13'5") deep. Height of pros arch 2.49M (8'2"), height of stage 0.91M (3'). Wings 1.35M (4'5") both sides.
- Décor: Floor light wood with Badminton Court markings, walls wood clad lower, white upper and white roof. Green FOH tabs.
- Get-in: reasonable, through FOH entrance, straight, flat, 1 wide single door & 1 double door. Approx 20M from van loading area to stage.
  0.84M (2'9") wide x 2M (6'7") high.
- Acoustics good.
- Blackout partial. Windows have light unlined curtains.
- Heating by radiators.