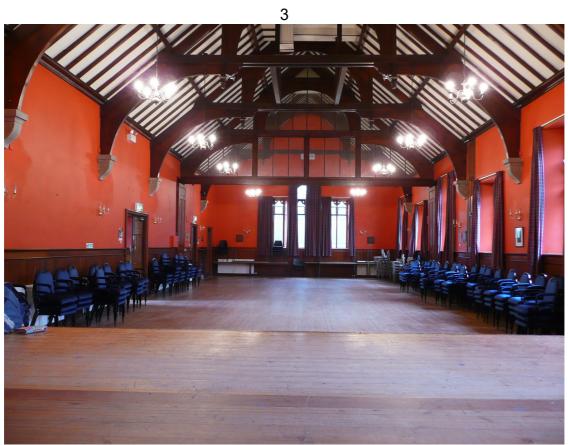

#### **Hall Details**

- Hall Dimensions: 9.04M (29'8") wide x 19.61M (64'4") long. Hall

has divider @ 6.71M (22') from back wall. Height at side

walls 4.57M (15') rising to 8.53M (28') at apex.

7 roof trusses in hall @ approx 5.49M (18').

- Stage: 6.1M (20') wide x 4.09M (13'5") deep with additional

1.52M~(5') depth in centre rear alcove. Height above at sides 3.66M~(12') rising to 6.71M~(22') at centre apex. Height of stage 0.76M~(2'6''). No wings. No crossover.

Access treads on both sides, up-stage.

- Décor: floor polished wood, no markings; walls dark oak panelling lower, red upper; roof white with dark wood trusses and slats. End wall red. Windows have tartan curtains.