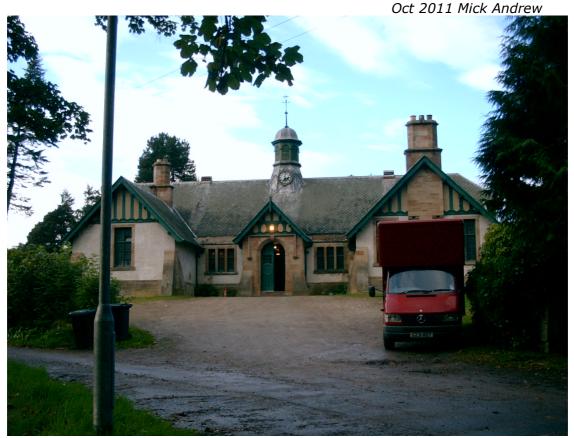

#### **General Information**

Address: Carnegie Hall, Clashmore, Dornoch, Sutherland IV25 3RG. <a href="http://www.clashmorehall.com/">http://www.clashmorehall.com/</a>

- Venue is on north side of A949 road, in middle of village up small road by phone box, approx ½mile west from junction with A9. Small car park at hall.
- Built 1907 as hall with library by Andrew Carnegie as part of Skibo Castle estate.
- Capacity 180 max if stage used, approx 130 if performing on floor. Padded, stacking, interlocking chairs.
- Mobile reception reasonable. Payphone outside hall on main road.
- There are no facilities at Clashmore. Most services at Dornoch (4 miles).