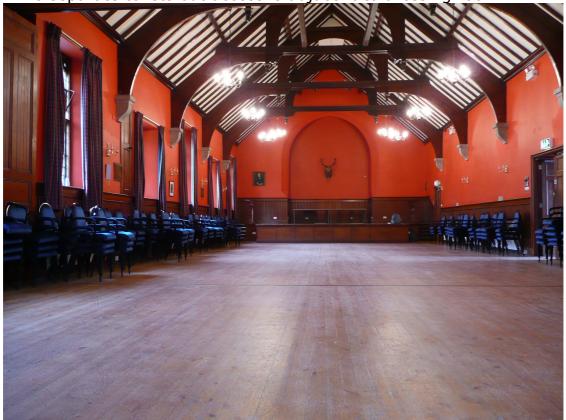

#### **Hall Details**

- Hall Dimensions: 9.04M (29'8") wide x 19.61M (64'4") long. Hall

has divider @ 6.71M (22') from back wall. Height at side

walls 4.57M (15') rising to 8.53M (28') at apex.

7 roof trusses in hall @ approx 5.49M (18').

- Stage: 6.1M (20') wide x 4.09M (13'5") deep with additional

1.52M~(5') depth in centre rear alcove. Height above at sides 3.66M~(12') rising to 6.71M~(22') at centre apex. Height of stage 0.76M~(2'6''). No wings. No crossover.

Access treads on both sides, up-stage.

- Décor: floor polished wood, no markings; walls dark oak panelling lower, red upper; roof white with dark wood trusses and slats. End wall red. Windows have tartan curtains.