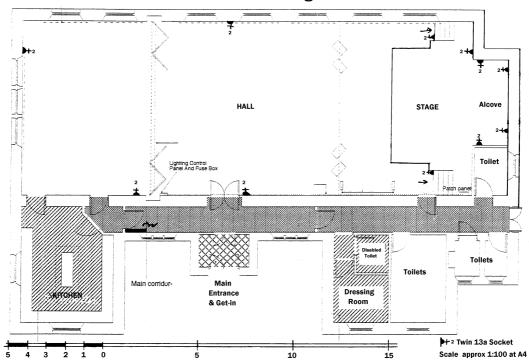

#### **Hall Details**

- Hall Dimensions: 9.04M (29'8") wide x 19.61M (64'4") long. Hall

has divider @ 6.71M (22') from back wall. Height at side

walls 4.57M (15') rising to 8.53M (28') at apex.

7 roof trusses in hall @ approx 5.49M (18').

- Stage: 6.1M (20') wide x 4.09M (13'5") deep with additional

1.52M~(5') depth in centre rear alcove. Height above at sides 3.66M~(12') rising to 6.71M~(22') at centre apex. Height of stage 0.76M~(2'6''). No wings. No crossover.

- Get-in: through FOH entrance lobby & corridor. 3 steps, 3 sets double doors, straight. Approx 15M from van loading area to stage. 1.12M (3'8") wide x 2.13M (7') high.
- Acoustics good.
- Blackout good, all windows have lined curtains.
- Heating by wall-mounted radiators.
- Upright piano available. No smoke detectors
- No access equipment.

#### **Technical**

- Power: 100amp 3-phase incomer located in hall corridor near FOH lobby. 32amp 3-phase socket on down stage right corner of stage facing. nb all hall 13amp sockets on 20amp trip.
- Small stage lighting rig Act 6 dimmer with faders, 6 x 650w fresnels on roof truss.
- No sound equipment.
- Houselights are chandeliers switched by steps on stage right.

### **Backstage**

- 1 small dressing room.
- Kitchen available.

- No separate toilets but access is adjacent to dressing room.