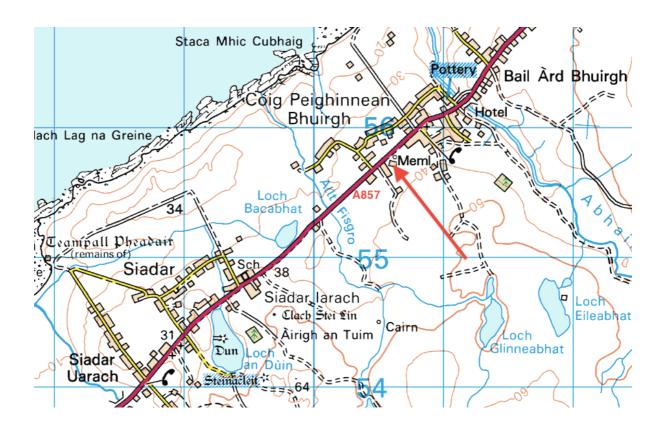

#### **General Information**

Address: Clan MacQuarrie Community Centre, Borve, Isle of Lewis HS2 0RX 01851 850397

http://www.borvehall.com/

- Venue on main A857 Barvas-Ness road, approx 5 miles from Barvas on RHS of road as entering Borve, by War Memorial. Car Park available.
- Built 2009
- Capacity approx 150, stacking plastic chairs.
- Variable mobile phone reception.
- General Store & Petrol in Borve (2 mins towards Ness), Hotel ½ mile away & Pub at Cross (4 miles away). Banks and all other services in Stornoway (17 miles)