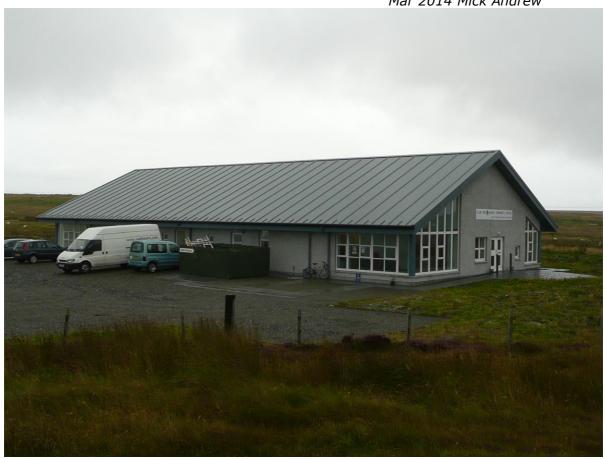

# Borve, Lewis, Clan MacQuarrie Community Centre

Mar 2014 Mick Andrew

#### **General Information**

Address: Clan MacQuarrie Community Centre, Borve, Isle of Lewis HS2 0RX 01851 850397

http://www.borvehall.com/

- Venue on main A857 Barvas-Ness road, approx 5 miles from Barvas on RHS of road as entering Borve, by War Memorial. Car Park available.
- Built 2009
- Capacity approx 150, stacking plastic chairs.
- Variable mobile phone reception.
- General Store & Petrol in Borve (2 mins towards Ness), Hotel ½ mile away & Pub at Cross (4 miles away). Banks and all other services in Stornoway (17 miles)