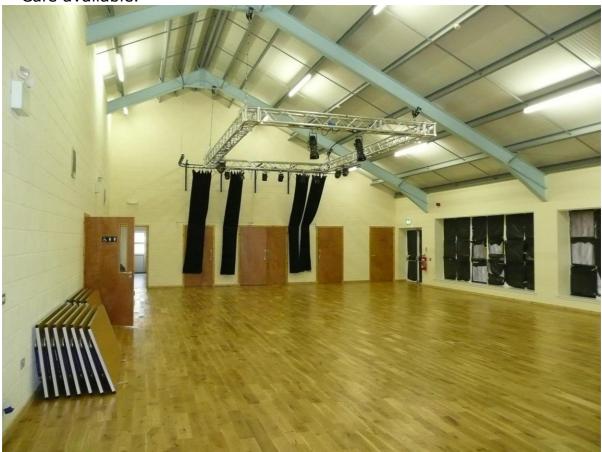

## **Hall Details**

- Hall Dimensions: 10.32M (33′10″) wide x 17.95M (58′9″) long. Height of side wall SL (window side) 3.17M (10′5″), side wall SR (other side) 5.73M (18′10″), rising to approx 6.75M (22′2″) at off centre central spine. Apex X-section. Box lighting truss @ 3.8M (12′6″) height over peerforming area of hall.
- Staging available: 18 sections of 1M square frame & top style @ 0.5M high. 2 tread sets.
- Décor: Oak wood laminate floor, walls white breeze blocks, roof white box profile steel with light blue trusses. Tab track at back of hall with black drapes.
- Get-in: Reasonable though unusual easiest route through disabled toilet, 3 single doors 0.85M (2'9") wide x 2.05M (6'9") high, flat,

straight. Approx 10M to stage area. Double door emergency exits exist but without no adjacent road access.

- Acoustics reverberant.
- Blackout reasonable, windows have unlined curtains, but exit doors don't, but blackout material available. Windows on one side of hall.
- Heating is underfloor.
- No Piano. Smoke Detectors in hall.
- 3 part extending Zarges ladder available.

#### **Technical**

- Power: 250amp 3-phase incomer in plant room at back of hall. 13amp sockets on 30amp ring main.
- Stage lighting Zero88 Jester desk, 12 non-patchable dimmer channels, 12 fresnels, 2 profiles, all rigged on square overhead truss.
- Concert PA system available with 16-4-2 Allen & Heath mixer, SR FOH system speakers & amplifiers, range of microphones & DI boxes.
- Houselights are switched fluorescents, switches by kitchen access from hall.