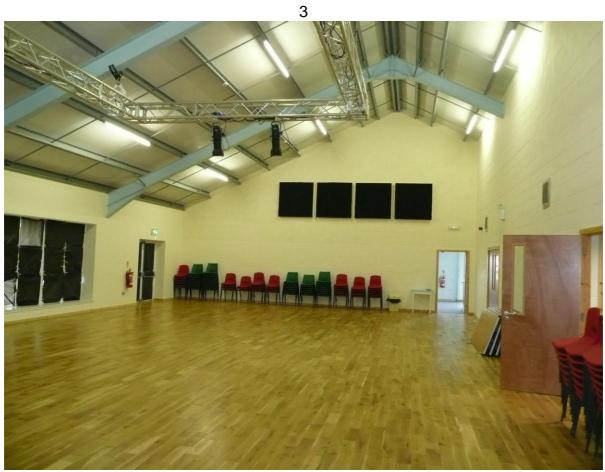

## **Hall Details**

- Hall Dimensions: 10.32M (33′10″) wide x 17.95M (58′9″) long. Height of side wall SL (window side) 3.17M (10′5″), side wall SR (other side) 5.73M (18′10″), rising to approx 6.75M (22′2″) at off centre central spine. Apex X-section. Box lighting truss @ 3.8M (12′6″) height over peerforming area of hall.
- Staging available: 18 sections of 1M square frame & top style @ 0.5M high. 2 tread sets.
- Décor: Oak wood laminate floor, walls white breeze blocks, roof white box profile steel with light blue trusses. Tab track at back of hall with black drapes.
- Get-in: Reasonable though unusual easiest route through disabled toilet, 3 single doors 0.85M (2'9") wide x 2.05M (6'9") high, flat,

straight. Approx 10M to stage area. Double door emergency exits exist but without no adjacent road access.

- Acoustics reverberant.
- Blackout reasonable, windows have unlined curtains, but exit doors don't, but blackout material available. Windows on one side of hall.
- Heating is underfloor.
- No Piano. Smoke Detectors in hall.
- 3 part extending Zarges ladder available.