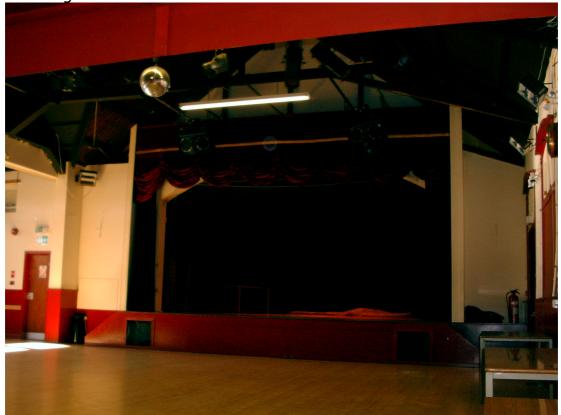

#### **Hall Details**

- Hall Dimensions: Approx 15.24M (50') long x 9.14M (30') wide.

Height to roof trusses approx 4.57M (15').

- Stage: 6.1M (20') wide x 5.97M (19'7") deep. Height above

stage 2.59M (8'6") reducing to 2.36M (7'9") upstage. Height of stage 0.76M (2'6"). Wings SL 3.05M (10') SR 1.68M (5'6"). Crossover behind back black. Access treads either side at front. Black legs & borders.

- Décor: floor polished wood, no markings; walls cream; roof dark wood with dark roof trusses. FOH electric curtains maroon/brown.
- Get-in: lengthy through hall entrance foyer into function area/hall. 2 sets double doors, flat, right angle turn. Approx 25M from van loading area to stage.
- Acoustics slightly reverberant.
- Blackout good if hall divider partition used adjacent lesser hall has skylights with no blackout.