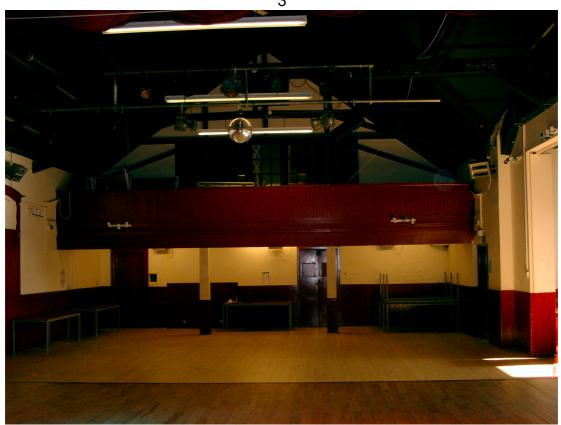

- Décor: floor polished wood, no markings; walls cream; roof dark wood with dark roof trusses. FOH electric curtains maroon/brown.
- Get-in: lengthy through hall entrance foyer into function area/hall. 2 sets double doors, flat, right angle turn. Approx 25M from van loading area to stage.
- Acoustics slightly reverberant.
- Blackout good if hall divider partition used adjacent lesser hall has skylights with no blackout.

#### **Backstage**

- Robert Gargan meeting room can be used as Dressing Room.
- Kitchen available.
- Separate backstage toilets.

- Lounge available for refreshments.