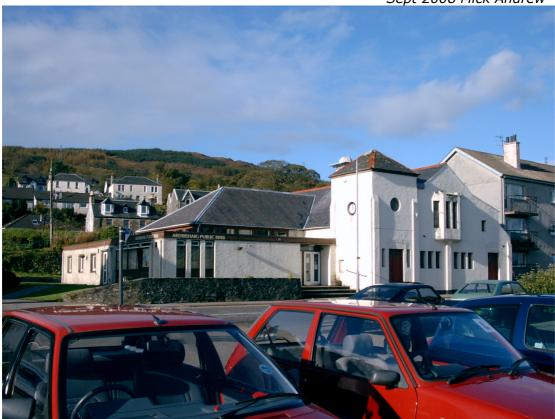

# **ARDRISHAIG PUBLIC HALL**

Sept 2008 Mick Andrew

### **General Information**

Address: Chalmers St, Ardrishaig, Argyll PA30 8EY <a href="http://www.ardrishaigpublichall.org.uk">http://www.ardrishaigpublichall.org.uk</a>

- Venue is in middle of village on canal side (RHS) of A83 as approaching from Lochgilphead. Small Car Park.
- Built early 1900's as picture house, with large 1970's extension.
- Capacity approx 150 if stage used, 100 if performing on floor. Plastic non-interlocking stacking chairs.
- Mobile reception good.
- Ardrishaig has Hotel, small Co-op, petrol, cashpoint & general store. Banks and other services in Lochgilphead (1 mile).