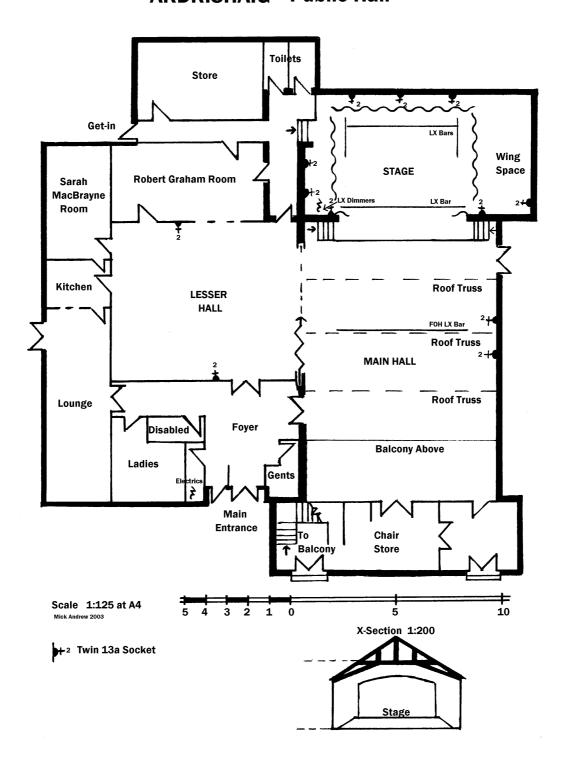

#### **Hall Details**

- Hall Dimensions: Approx 15.24M (50') long x 9.14M (30') wide.

Height to roof trusses approx 4.57M (15').

- Stage: 6.1M (20') wide x 5.97M (19'7") deep. Height above

stage 2.59M (8'6") reducing to 2.36M (7'9") upstage. Height of stage 0.76M (2'6"). Wings SL 3.05M (10') SR 1.68M (5'6"). Crossover behind back black. Access treads either side at front. Black legs & borders.

- Décor: floor polished wood, no markings; walls cream; roof dark wood with dark roof trusses. FOH electric curtains maroon/brown.
- Get-in: lengthy through hall entrance foyer into function area/hall. 2 sets double doors, flat, right angle turn. Approx 25M from van loading area to stage.
- Acoustics slightly reverberant.
- Blackout good if hall divider partition used adjacent lesser hall has skylights with no blackout.

#### **Technical**

- Power: 100amp 3-phase incomer in FOH box office cubicle.
  60amp single phase feed to SR wing & house dimmers. Also
  32amp socket on tail here.
- Small stage lighting rig 12 channel Strand desk, 2 x 6-way patchable Strand dimmers, 11x 650w profile spots, 9 x 650w fresnels, flood battens. FOH LX bar, 2 stage LX bars.
- Small portable sound rig no details.
- Houselights are switched fluorescents, switches by hall/function area entrance.

#### **Backstage**

- Robert Gargan meeting room can be used as Dressing Room.
- Kitchen available.
- Separate backstage toilets.

- Lounge available for refreshments.