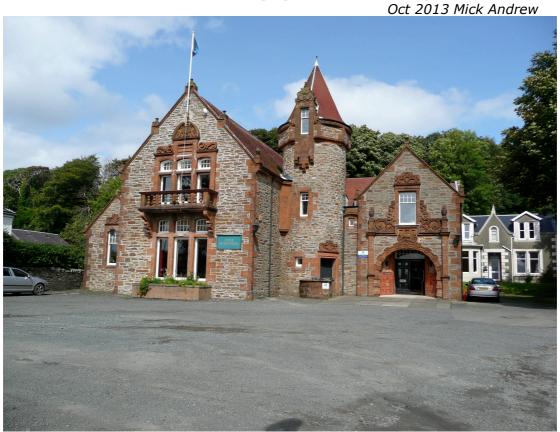

# **Cove & Kilcreggan Burgh Hall**

## **General Information**

Address: Cove & Kilcreggan Burgh Hall, Shore Rd, Kilcreggan, Argyll G84 0LY

# http://www.coveburghhall.org.uk

- Venue is on seafront on main B833 road on RHS as leaving Kilcreggan and heading to Cove & Coulport. Small car park.
- Built 1893 as Burgh Hall & Library.
- Capacity approx 130 (if stage used), 100 if performing on floor. Folding and stacking chairs stored on meat-racks.
- Kilcreggan has General Store, cafes, hotel, bank & cash-point, Post Office and other shops. Nearest petrol at Helensburgh (16 miles).