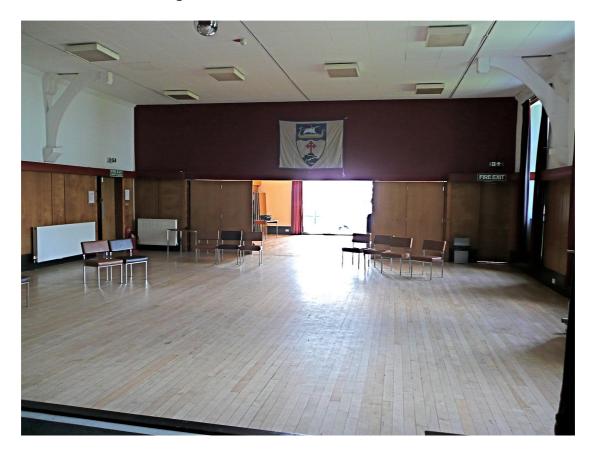

#### **Hall Details**

- Hall Dimensions: 10.35M (33'11") wide x 11M (36'1") long with

smaller bar area adjacent 6.63M (21'9") wide x 7.3M (23'11") long. Height of ceiling 4.1M (13'6") – roof is false ceiling & flat, height above bar area 2.9M (9'6"). 3 roof trusses partially exposed below false ceiling.

0.78M (2'7"). Access treads stage right.

- Décor: Floor light wood with no markings, walls ply panelling lower, white upper and white false ceiling. FOH tabs & window curtains maroon red.
- Get-in: Reasonable, through foyer right angle turn with 3 steps (ramp available), 2 sets of double doors 1.2M (3'11") wide x 2.1M (6'11") high. Approx 23M from van loading to stage.
- Acoustics good.

- Blackout good, all windows have lined curtains.
- Heating by radiators.
- Upright Piano available. Hall has Smoke Detectors, possible to isolate one zone but not complete hall.
- Ladders available.