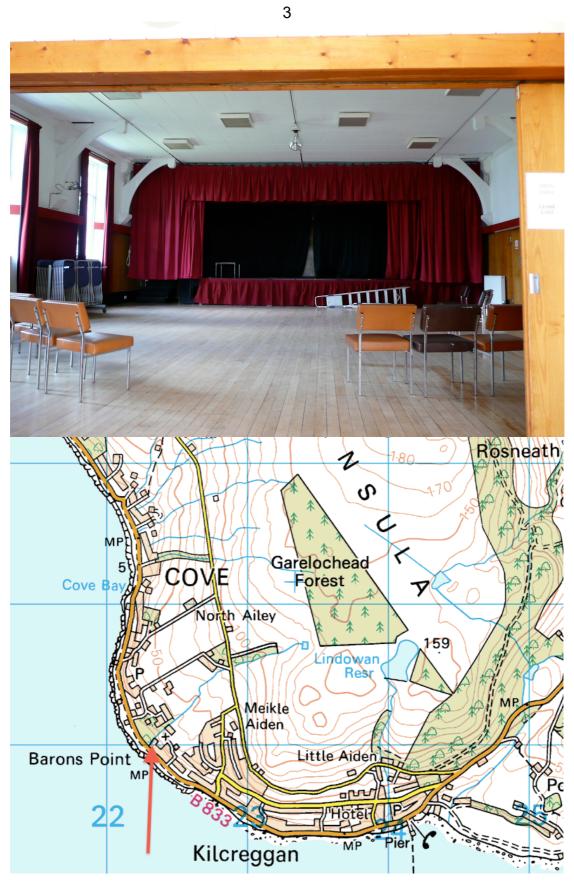

- Stage: Pros arch with small wings and crossover. 6.8M (22'4")

wide x 2.4M (7'11") depth to black drapes, 3.05M (10') deep to back wall. Wings 1.8M (5'11") both sides. Height above stage 3.32M (10'11"), height of stage

0.78M (2'7"). Access treads stage right.

- Décor: Floor light wood with no markings, walls ply panelling lower, white upper and white false ceiling. FOH tabs & window curtains maroon red.
- Get-in: Reasonable, through foyer right angle turn with 3 steps (ramp available), 2 sets of double doors 1.2M (3'11") wide x 2.1M (6'11") high. Approx 23M from van loading to stage.
- Acoustics good.

# http://www.coveburghhall.org.uk

- Venue is on seafront on main B833 road on RHS as leaving Kilcreggan and heading to Cove & Coulport. Small car park.
- Built 1893 as Burgh Hall & Library.
- Capacity approx 130 (if stage used), 100 if performing on floor. Folding and stacking chairs stored on meat-racks.
- Kilcreggan has General Store, cafes, hotel, bank & cash-point, Post Office and other shops. Nearest petrol at Helensburgh (16 miles).